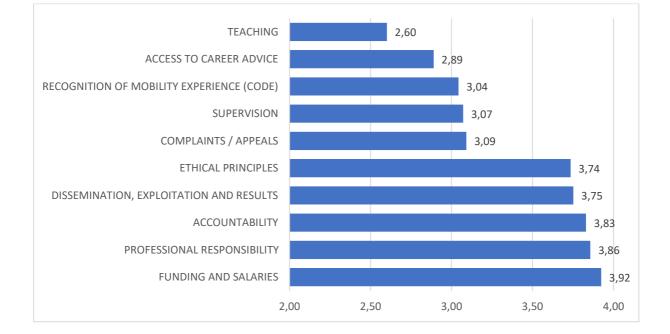

#### 1. LIST OF PRINCIPLES BY AREAS

|                                        | *Yerun                                                                                                                                                                                                                                                                                                                                                                                                                                                                                                                                                                                                                                                                                                                                                                                                                                                                                                                                                                                                                                                                                                                                                                                                                                                                                                                                                                                                                                                                                                                                                                                                                                                                                                                                                                                                                                                                                                                                                                                                                                                                                                                        |
|----------------------------------------|-------------------------------------------------------------------------------------------------------------------------------------------------------------------------------------------------------------------------------------------------------------------------------------------------------------------------------------------------------------------------------------------------------------------------------------------------------------------------------------------------------------------------------------------------------------------------------------------------------------------------------------------------------------------------------------------------------------------------------------------------------------------------------------------------------------------------------------------------------------------------------------------------------------------------------------------------------------------------------------------------------------------------------------------------------------------------------------------------------------------------------------------------------------------------------------------------------------------------------------------------------------------------------------------------------------------------------------------------------------------------------------------------------------------------------------------------------------------------------------------------------------------------------------------------------------------------------------------------------------------------------------------------------------------------------------------------------------------------------------------------------------------------------------------------------------------------------------------------------------------------------------------------------------------------------------------------------------------------------------------------------------------------------------------------------------------------------------------------------------------------------|
| VA(517 0"                              | Werun service |
|                                        | 2                                                                                                                                                                                                                                                                                                                                                                                                                                                                                                                                                                                                                                                                                                                                                                                                                                                                                                                                                                                                                                                                                                                                                                                                                                                                                                                                                                                                                                                                                                                                                                                                                                                                                                                                                                                                                                                                                                                                                                                                                                                                                                                             |
| 1. LIST OF PRINCIPLES BY AREAS         | \<br>م                                                                                                                                                                                                                                                                                                                                                                                                                                                                                                                                                                                                                                                                                                                                                                                                                                                                                                                                                                                                                                                                                                                                                                                                                                                                                                                                                                                                                                                                                                                                                                                                                                                                                                                                                                                                                                                                                                                                                                                                                                                                                                                        |
| GROUPS                                 | PRINCIPLES                                                                                                                                                                                                                                                                                                                                                                                                                                                                                                                                                                                                                                                                                                                                                                                                                                                                                                                                                                                                                                                                                                                                                                                                                                                                                                                                                                                                                                                                                                                                                                                                                                                                                                                                                                                                                                                                                                                                                                                                                                                                                                                    |
|                                        | RESEARCH FREEDOM                                                                                                                                                                                                                                                                                                                                                                                                                                                                                                                                                                                                                                                                                                                                                                                                                                                                                                                                                                                                                                                                                                                                                                                                                                                                                                                                                                                                                                                                                                                                                                                                                                                                                                                                                                                                                                                                                                                                                                                                                                                                                                              |
|                                        | ETHICAL PRINCIPLES                                                                                                                                                                                                                                                                                                                                                                                                                                                                                                                                                                                                                                                                                                                                                                                                                                                                                                                                                                                                                                                                                                                                                                                                                                                                                                                                                                                                                                                                                                                                                                                                                                                                                                                                                                                                                                                                                                                                                                                                                                                                                                            |
|                                        | PROFESSIONAL RESPONSIBILITY                                                                                                                                                                                                                                                                                                                                                                                                                                                                                                                                                                                                                                                                                                                                                                                                                                                                                                                                                                                                                                                                                                                                                                                                                                                                                                                                                                                                                                                                                                                                                                                                                                                                                                                                                                                                                                                                                                                                                                                                                                                                                                   |
|                                        | PROFESSIONAL ATTITUDE                                                                                                                                                                                                                                                                                                                                                                                                                                                                                                                                                                                                                                                                                                                                                                                                                                                                                                                                                                                                                                                                                                                                                                                                                                                                                                                                                                                                                                                                                                                                                                                                                                                                                                                                                                                                                                                                                                                                                                                                                                                                                                         |
|                                        | CONTRACTUAL AND LEGAL OBLIGATIONS                                                                                                                                                                                                                                                                                                                                                                                                                                                                                                                                                                                                                                                                                                                                                                                                                                                                                                                                                                                                                                                                                                                                                                                                                                                                                                                                                                                                                                                                                                                                                                                                                                                                                                                                                                                                                                                                                                                                                                                                                                                                                             |
| ETHICAL AND PROFESSIONAL ASPECTS       | ACCOUNTABILITY                                                                                                                                                                                                                                                                                                                                                                                                                                                                                                                                                                                                                                                                                                                                                                                                                                                                                                                                                                                                                                                                                                                                                                                                                                                                                                                                                                                                                                                                                                                                                                                                                                                                                                                                                                                                                                                                                                                                                                                                                                                                                                                |
|                                        | GOOD PRACTICE IN RESEARCH                                                                                                                                                                                                                                                                                                                                                                                                                                                                                                                                                                                                                                                                                                                                                                                                                                                                                                                                                                                                                                                                                                                                                                                                                                                                                                                                                                                                                                                                                                                                                                                                                                                                                                                                                                                                                                                                                                                                                                                                                                                                                                     |
|                                        | DISSEMINATION, EXPLOITATION AND RESULTS                                                                                                                                                                                                                                                                                                                                                                                                                                                                                                                                                                                                                                                                                                                                                                                                                                                                                                                                                                                                                                                                                                                                                                                                                                                                                                                                                                                                                                                                                                                                                                                                                                                                                                                                                                                                                                                                                                                                                                                                                                                                                       |
|                                        | PUBLIC ENGAGEMENT                                                                                                                                                                                                                                                                                                                                                                                                                                                                                                                                                                                                                                                                                                                                                                                                                                                                                                                                                                                                                                                                                                                                                                                                                                                                                                                                                                                                                                                                                                                                                                                                                                                                                                                                                                                                                                                                                                                                                                                                                                                                                                             |
|                                        | NON DISCRIMINATION                                                                                                                                                                                                                                                                                                                                                                                                                                                                                                                                                                                                                                                                                                                                                                                                                                                                                                                                                                                                                                                                                                                                                                                                                                                                                                                                                                                                                                                                                                                                                                                                                                                                                                                                                                                                                                                                                                                                                                                                                                                                                                            |
|                                        | EVALUATION/APPRAISAL SYSTEMS                                                                                                                                                                                                                                                                                                                                                                                                                                                                                                                                                                                                                                                                                                                                                                                                                                                                                                                                                                                                                                                                                                                                                                                                                                                                                                                                                                                                                                                                                                                                                                                                                                                                                                                                                                                                                                                                                                                                                                                                                                                                                                  |
|                                        | RECRUITMENT                                                                                                                                                                                                                                                                                                                                                                                                                                                                                                                                                                                                                                                                                                                                                                                                                                                                                                                                                                                                                                                                                                                                                                                                                                                                                                                                                                                                                                                                                                                                                                                                                                                                                                                                                                                                                                                                                                                                                                                                                                                                                                                   |
|                                        | RECRUITMENT (CODE)                                                                                                                                                                                                                                                                                                                                                                                                                                                                                                                                                                                                                                                                                                                                                                                                                                                                                                                                                                                                                                                                                                                                                                                                                                                                                                                                                                                                                                                                                                                                                                                                                                                                                                                                                                                                                                                                                                                                                                                                                                                                                                            |
|                                        | SELECTION (CODE)                                                                                                                                                                                                                                                                                                                                                                                                                                                                                                                                                                                                                                                                                                                                                                                                                                                                                                                                                                                                                                                                                                                                                                                                                                                                                                                                                                                                                                                                                                                                                                                                                                                                                                                                                                                                                                                                                                                                                                                                                                                                                                              |
|                                        | TRANSPARENCY (CODE)                                                                                                                                                                                                                                                                                                                                                                                                                                                                                                                                                                                                                                                                                                                                                                                                                                                                                                                                                                                                                                                                                                                                                                                                                                                                                                                                                                                                                                                                                                                                                                                                                                                                                                                                                                                                                                                                                                                                                                                                                                                                                                           |
|                                        | JUDGING MERIT (CODE)                                                                                                                                                                                                                                                                                                                                                                                                                                                                                                                                                                                                                                                                                                                                                                                                                                                                                                                                                                                                                                                                                                                                                                                                                                                                                                                                                                                                                                                                                                                                                                                                                                                                                                                                                                                                                                                                                                                                                                                                                                                                                                          |
| RECRUITMENT AND SELECTION              | VARIATIONS IN THE CHRONOLOGICAL ORDER OF CVs                                                                                                                                                                                                                                                                                                                                                                                                                                                                                                                                                                                                                                                                                                                                                                                                                                                                                                                                                                                                                                                                                                                                                                                                                                                                                                                                                                                                                                                                                                                                                                                                                                                                                                                                                                                                                                                                                                                                                                                                                                                                                  |
|                                        | (CODE)                                                                                                                                                                                                                                                                                                                                                                                                                                                                                                                                                                                                                                                                                                                                                                                                                                                                                                                                                                                                                                                                                                                                                                                                                                                                                                                                                                                                                                                                                                                                                                                                                                                                                                                                                                                                                                                                                                                                                                                                                                                                                                                        |
|                                        | RECOGNITION OF MOBILITY EXPERIENCE (CODE)                                                                                                                                                                                                                                                                                                                                                                                                                                                                                                                                                                                                                                                                                                                                                                                                                                                                                                                                                                                                                                                                                                                                                                                                                                                                                                                                                                                                                                                                                                                                                                                                                                                                                                                                                                                                                                                                                                                                                                                                                                                                                     |
|                                        | RECOGNITION OF QUALIFICATIONS (CODE)                                                                                                                                                                                                                                                                                                                                                                                                                                                                                                                                                                                                                                                                                                                                                                                                                                                                                                                                                                                                                                                                                                                                                                                                                                                                                                                                                                                                                                                                                                                                                                                                                                                                                                                                                                                                                                                                                                                                                                                                                                                                                          |
|                                        | SENIORITY (CODE)                                                                                                                                                                                                                                                                                                                                                                                                                                                                                                                                                                                                                                                                                                                                                                                                                                                                                                                                                                                                                                                                                                                                                                                                                                                                                                                                                                                                                                                                                                                                                                                                                                                                                                                                                                                                                                                                                                                                                                                                                                                                                                              |
|                                        | POSTDOCTORAL APPOINTMENTS (CODE)                                                                                                                                                                                                                                                                                                                                                                                                                                                                                                                                                                                                                                                                                                                                                                                                                                                                                                                                                                                                                                                                                                                                                                                                                                                                                                                                                                                                                                                                                                                                                                                                                                                                                                                                                                                                                                                                                                                                                                                                                                                                                              |
|                                        | RECOGNITION OF PROFESSION                                                                                                                                                                                                                                                                                                                                                                                                                                                                                                                                                                                                                                                                                                                                                                                                                                                                                                                                                                                                                                                                                                                                                                                                                                                                                                                                                                                                                                                                                                                                                                                                                                                                                                                                                                                                                                                                                                                                                                                                                                                                                                     |
|                                        | RESEARCH ENVIRONMENT                                                                                                                                                                                                                                                                                                                                                                                                                                                                                                                                                                                                                                                                                                                                                                                                                                                                                                                                                                                                                                                                                                                                                                                                                                                                                                                                                                                                                                                                                                                                                                                                                                                                                                                                                                                                                                                                                                                                                                                                                                                                                                          |
|                                        | WORKING CONDITIONS                                                                                                                                                                                                                                                                                                                                                                                                                                                                                                                                                                                                                                                                                                                                                                                                                                                                                                                                                                                                                                                                                                                                                                                                                                                                                                                                                                                                                                                                                                                                                                                                                                                                                                                                                                                                                                                                                                                                                                                                                                                                                                            |
| WORKING CONDITIONS AND SOCIAL SECURITY | STABILITY AND PREFORMANCE OF EMPLOYMENT                                                                                                                                                                                                                                                                                                                                                                                                                                                                                                                                                                                                                                                                                                                                                                                                                                                                                                                                                                                                                                                                                                                                                                                                                                                                                                                                                                                                                                                                                                                                                                                                                                                                                                                                                                                                                                                                                                                                                                                                                                                                                       |
|                                        | FUNDING AND SALARIES                                                                                                                                                                                                                                                                                                                                                                                                                                                                                                                                                                                                                                                                                                                                                                                                                                                                                                                                                                                                                                                                                                                                                                                                                                                                                                                                                                                                                                                                                                                                                                                                                                                                                                                                                                                                                                                                                                                                                                                                                                                                                                          |
|                                        | GENDER BALANCE                                                                                                                                                                                                                                                                                                                                                                                                                                                                                                                                                                                                                                                                                                                                                                                                                                                                                                                                                                                                                                                                                                                                                                                                                                                                                                                                                                                                                                                                                                                                                                                                                                                                                                                                                                                                                                                                                                                                                                                                                                                                                                                |
|                                        | CAREER DEVELOPMENT                                                                                                                                                                                                                                                                                                                                                                                                                                                                                                                                                                                                                                                                                                                                                                                                                                                                                                                                                                                                                                                                                                                                                                                                                                                                                                                                                                                                                                                                                                                                                                                                                                                                                                                                                                                                                                                                                                                                                                                                                                                                                                            |

|                          | YUFE | <b>%</b> Yerun                             | - More ideas |
|--------------------------|------|--------------------------------------------|--------------|
|                          |      | VALUE OF MOBILITY                          | )<br>)       |
|                          |      | ACCESS TO CAREER ADVICE                    | More ideja   |
|                          |      | INTELLECTUAL PROPERTY RIGHTS               | Moi          |
|                          |      | CO-AUTHORSHIP                              |              |
|                          |      | TEACHING                                   |              |
|                          |      | COMPLAINTS / APPEALS                       |              |
|                          |      | PARTICIPATION IN DECISION MAKING BODIES    |              |
|                          |      | RELATION WITH SUPERVISORS                  |              |
|                          |      | SUPERVISION AND MANAGERIAL DUTIES          |              |
| TRAINING AND DEVELOPMENT |      | CONTINUING PROFESSIONAL DEVELOPMENT        |              |
|                          |      | ACCESS TO RESEARCH TRAINING AND CONTINUOUS |              |
|                          |      | DEVELOPMENT                                |              |
|                          |      | SUPERVISION                                |              |