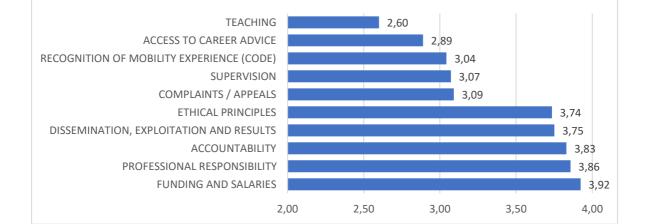

2,29        | 3,11        |

| BEST RESULT OF 2009                                 | WORST RESULT OF 2009                                |
|-----------------------------------------------------|-----------------------------------------------------|
| FUNDING AND SALARIES                                | SELECTION (CODE)                                    |
| NON DISCRIMINATION                                  | NO EQUIVALENT(Available rules on additional income) |
| TRANSPARENCY (CODE) / RECRUITMENT                   | TEACHING                                            |
| SUPERVISION                                         | EVALUATION / APPRAISAL SYSTEM                       |
| NO EQUIVALENT (Compliance of social security rules) | STABILITY AND PREFORMANCE OF EMPLOYMENT             |





ured@uniri.hr т +385 51 406 500 f +385 51 406 588 IBAN HR5324020061100977786, Erste&Steiermärkische Bank d.d.

Trg braće Mažuranića 10, 51000 Rijeka, Hrvatska / Croatia оів 64218323816 www.uniri.hr MBS 040131108

Sveučilište u Rijeci University of Rijeka



More ideja ~~ More ideas

#### **12. CONCLUSION**

- A clear improvement compared to 2009 is visible.
- The heterogeneity of the situation by components.
- Tendentially the most satisfied are R3 and R4, the least satisfied are R2.
- Women are more satisfied than men.
- The area "Ethical and professional aspects" has the best grade average.
- Best grade: FUNDING AND SALARIES (I have health and pension insurance, in accordance with existing legislation).
- The "Training and development" career field has the worst average.
- Worst grad