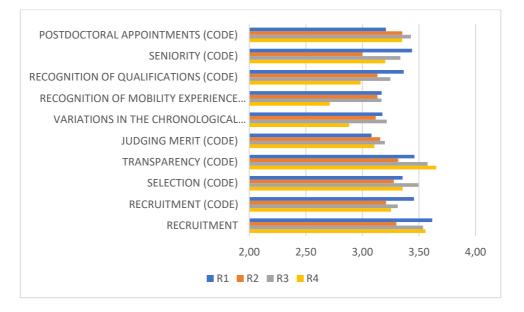

#### 1. LIST OF PRINCIPLES BY AREAS

|                                        | *Yerun                                                                                                                                                                                                                                                                                                                                                                                                                                                                                                                                                                                                                                                                                                                                                                                                                                                                                                                                                                                                                                                                                                                                                                                                                                                                                                                                                                                                                                                                                                                                                                                                                                                                                                                                                                                                                                                                                                                                                                                                                                                                                                                        |
|----------------------------------------|-------------------------------------------------------------------------------------------------------------------------------------------------------------------------------------------------------------------------------------------------------------------------------------------------------------------------------------------------------------------------------------------------------------------------------------------------------------------------------------------------------------------------------------------------------------------------------------------------------------------------------------------------------------------------------------------------------------------------------------------------------------------------------------------------------------------------------------------------------------------------------------------------------------------------------------------------------------------------------------------------------------------------------------------------------------------------------------------------------------------------------------------------------------------------------------------------------------------------------------------------------------------------------------------------------------------------------------------------------------------------------------------------------------------------------------------------------------------------------------------------------------------------------------------------------------------------------------------------------------------------------------------------------------------------------------------------------------------------------------------------------------------------------------------------------------------------------------------------------------------------------------------------------------------------------------------------------------------------------------------------------------------------------------------------------------------------------------------------------------------------------|
| VA(517 0"                              | Werun service |
|                                        | 2                                                                                                                                                                                                                                                                                                                                                                                                                                                                                                                                                                                                                                                                                                                                                                                                                                                                                                                                                                                                                                                                                                                                                                                                                                                                                                                                                                                                                                                                                                                                                                                                                                                                                                                                                                                                                                                                                                                                                                                                                                                                                                                             |
| 1. LIST OF PRINCIPLES BY AREAS         | \<br>م                                                                                                                                                                                                                                                                                                                                                                                                                                                                                                                                                                                                                                                                                                                                                                                                                                                                                                                                                                                                                                                                                                                                                                                                                                                                                                                                                                                                                                                                                                                                                                                                                                                                                                                                                                                                                                                                                                                                                                                                                                                                                                                        |
| GROUPS                                 | PRINCIPLES                                                                                                                                                                                                                                                                                                                                                                                                                                                                                                                                                                                                                                                                                                                                                                                                                                                                                                                                                                                                                                                                                                                                                                                                                                                                                                                                                                                                                                                                                                                                                                                                                                                                                                                                                                                                                                                                                                                                                                                                                                                                                                                    |
|                                        | RESEARCH FREEDOM                                                                                                                                                                                                                                                                                                                                                                                                                                                                                                                                                                                                                                                                                                                                                                                                                                                                                                                                                                                                                                                                                                                                                                                                                                                                                                                                                                                                                                                                                                                                                                                                                                                                                                                                                                                                                                                                                                                                                                                                                                                                                                              |
|                                        | ETHICAL PRINCIPLES                                                                                                                                                                                                                                                                                                                                                                                                                                                                                                                                                                                                                                                                                                                                                                                                                                                                                                                                                                                                                                                                                                                                                                                                                                                                                                                                                                                                                                                                                                                                                                                                                                                                                                                                                                                                                                                                                                                                                                                                                                                                                                            |
|                                        | PROFESSIONAL RESPONSIBILITY                                                                                                                                                                                                                                                                                                                                                                                                                                                                                                                                                                                                                                                                                                                                                                                                                                                                                                                                                                                                                                                                                                                                                                                                                                                                                                                                                                                                                                                                                                                                                                                                                                                                                                                                                                                                                                                                                                                                                                                                                                                                                                   |
|                                        | PROFESSIONAL ATTITUDE                                                                                                                                                                                                                                                                                                                                                                                                                                                                                                                                                                                                                                                                                                                                                                                                                                                                                                                                                                                                                                                                                                                                                                                                                                                                                                                                                                                                                                                                                                                                                                                                                                                                                                                                                                                                                                                                                                                                                                                                                                                                                                         |
|                                        | CONTRACTUAL AND LEGAL OBLIGATIONS                                                                                                                                                                                                                                                                                                                                                                                                                                                                                                                                                                                                                                                                                                                                                                                                                                                                                                                                                                                                                                                                                                                                                                                                                                                                                                                                                                                                                                                                                                                                                                                                                                                                                                                                                                                                                                                                                                                                                                                                                                                                                             |
| ETHICAL AND PROFESSIONAL ASPECTS       | ACCOUNTABILITY                                                                                                                                                                                                                                                                                                                                                                                                                                                                                                                                                                                                                                                                                                                                                                                                                                                                                                                                                                                                                                                                                                                                                                                                                                                                                                                                                                                                                                                                                                                                                                                                                                                                                                                                                                                                                                                                                                                                                                                                                                                                                                                |
|                                        | GOOD PRACTICE IN RESEARCH                                                                                                                                                                                                                                                                                                                                                                                                                                                                                                                                                                                                                                                                                                                                                                                                                                                                                                                                                                                                                                                                                                                                                                                                                                                                                                                                                                                                                                                                                                                                                                                                                                                                                                                                                                                                                                                                                                                                                                                                                                                                                                     |
|                                        | DISSEMINATION, EXPLOITATION AND RESULTS                                                                                                                                                                                                                                                                                                                                                                                                                                                                                                                                                                                                                                                                                                                                                                                                                                                                                                                                                                                                                                                                                                                                                                                                                                                                                                                                                                                                                                                                                                                                                                                                                                                                                                                                                                                                                                                                                                                                                                                                                                                                                       |
|                                        | PUBLIC ENGAGEMENT                                                                                                                                                                                                                                                                                                                                                                                                                                                                                                                                                                                                                                                                                                                                                                                                                                                                                                                                                                                                                                                                                                                                                                                                                                                                                                                                                                                                                                                                                                                                                                                                                                                                                                                                                                                                                                                                                                                                                                                                                                                                                                             |
|                                        | NON DISCRIMINATION                                                                                                                                                                                                                                                                                                                                                                                                                                                                                                                                                                                                                                                                                                                                                                                                                                                                                                                                                                                                                                                                                                                                                                                                                                                                                                                                                                                                                                                                                                                                                                                                                                                                                                                                                                                                                                                                                                                                                                                                                                                                                                            |
|                                        | EVALUATION/APPRAISAL SYSTEMS                                                                                                                                                                                                                                                                                                                                                                                                                                                                                                                                                                                                                                                                                                                                                                                                                                                                                                                                                                                                                                                                                                                                                                                                                                                                                                                                                                                                                                                                                                                                                                                                                                                                                                                                                                                                                                                                                                                                                                                                                                                                                                  |
|                                        | RECRUITMENT                                                                                                                                                                                                                                                                                                                                                                                                                                                                                                                                                                                                                                                                                                                                                                                                                                                                                                                                                                                                                                                                                                                                                                                                                                                                                                                                                                                                                                                                                                                                                                                                                                                                                                                                                                                                                                                                                                                                                                                                                                                                                                                   |
|                                        | RECRUITMENT (CODE)                                                                                                                                                                                                                                                                                                                                                                                                                                                                                                                                                                                                                                                                                                                                                                                                                                                                                                                                                                                                                                                                                                                                                                                                                                                                                                                                                                                                                                                                                                                                                                                                                                                                                                                                                                                                                                                                                                                                                                                                                                                                                                            |
|                                        | SELECTION (CODE)                                                                                                                                                                                                                                                                                                                                                                                                                                                                                                                                                                                                                                                                                                                                                                                                                                                                                                                                                                                                                                                                                                                                                                                                                                                                                                                                                                                                                                                                                                                                                                                                                                                                                                                                                                                                                                                                                                                                                                                                                                                                                                              |
|                                        | TRANSPARENCY (CODE)                                                                                                                                                                                                                                                                                                                                                                                                                                                                                                                                                                                                                                                                                                                                                                                                                                                                                                                                                                                                                                                                                                                                                                                                                                                                                                                                                                                                                                                                                                                                                                                                                                                                                                                                                                                                                                                                                                                                                                                                                                                                                                           |
|                                        | JUDGING MERIT (CODE)                                                                                                                                                                                                                                                                                                                                                                                                                                                                                                                                                                                                                                                                                                                                                                                                                                                                                                                                                                                                                                                                                                                                                                                                                                                                                                                                                                                                                                                                                                                                                                                                                                                                                                                                                                                                                                                                                                                                                                                                                                                                                                          |
| RECRUITMENT AND SELECTION              | VARIATIONS IN THE CHRONOLOGICAL ORDER OF CVs                                                                                                                                                                                                                                                                                                                                                                                                                                                                                                                                                                                                                                                                                                                                                                                                                                                                                                                                                                                                                                                                                                                                                                                                                                                                                                                                                                                                                                                                                                                                                                                                                                                                                                                                                                                                                                                                                                                                                                                                                                                                                  |
|                                        | (CODE)                                                                                                                                                                                                                                                                                                                                                                                                                                                                                                                                                                                                                                                                                                                                                                                                                                                                                                                                                                                                                                                                                                                                                                                                                                                                                                                                                                                                                                                                                                                                                                                                                                                                                                                                                                                                                                                                                                                                                                                                                                                                                                                        |
|                                        | RECOGNITION OF MOBILITY EXPERIENCE (CODE)                                                                                                                                                                                                                                                                                                                                                                                                                                                                                                                                                                                                                                                                                                                                                                                                                                                                                                                                                                                                                                                                                                                                                                                                                                                                                                                                                                                                                                                                                                                                                                                                                                                                                                                                                                                                                                                                                                                                                                                                                                                                                     |
|                                        | RECOGNITION OF QUALIFICATIONS (CODE)                                                                                                                                                                                                                                                                                                                                                                                                                                                                                                                                                                                                                                                                                                                                                                                                                                                                                                                                                                                                                                                                                                                                                                                                                                                                                                                                                                                                                                                                                                                                                                                                                                                                                                                                                                                                                                                                                                                                                                                                                                                                                          |
|                                        | SENIORITY (CODE)                                                                                                                                                                                                                                                                                                                                                                                                                                                                                                                                                                                                                                                                                                                                                                                                                                                                                                                                                                                                                                                                                                                                                                                                                                                                                                                                                                                                                                                                                                                                                                                                                                                                                                                                                                                                                                                                                                                                                                                                                                                                                                              |
|                                        | POSTDOCTORAL APPOINTMENTS (CODE)                                                                                                                                                                                                                                                                                                                                                                                                                                                                                                                                                                                                                                                                                                                                                                                                                                                                                                                                                                                                                                                                                                                                                                                                                                                                                                                                                                                                                                                                                                                                                                                                                                                                                                                                                                                                                                                                                                                                                                                                                                                                                              |
|                                        | RECOGNITION OF PROFESSION                                                                                                                                                                                                                                                                                                                                                                                                                                                                                                                                                                                                                                                                                                                                                                                                                                                                                                                                                                                                                                                                                                                                                                                                                                                                                                                                                                                                                                                                                                                                                                                                                                                                                                                                                                                                                                                                                                                                                                                                                                                                                                     |
|                                        | RESEARCH ENVIRONMENT                                                                                                                                                                                                                                                                                                                                                                                                                                                                                                                                                                                                                                                                                                                                                                                                                                                                                                                                                                                                                                                                                                                                                                                                                                                                                                                                                                                                                                                                                                                                                                                                                                                                                                                                                                                                                                                                                                                                                                                                                                                                                                          |
|                                        | WORKING CONDITIONS                                                                                                                                                                                                                                                                                                                                                                                                                                                                                                                                                                                                                                                                                                                                                                                                                                                                                                                                                                                                                                                                                                                                                                                                                                                                                                                                                                                                                                                                                                                                                                                                                                                                                                                                                                                                                                                                                                                                                                                                                                                                                                            |
| WORKING CONDITIONS AND SOCIAL SECURITY | STABILITY AND PREFORMANCE OF EMPLOYMENT                                                                                                                                                                                                                                                                                                                                                                                                                                                                                                                                                                                                                                                                                                                                                                                                                                                                                                                                                                                                                                                                                                                                                                                                                                                                                                                                                                                                                                                                                                                                                                                                                                                                                                                                                                                                                                                                                                                                                                                                                                                                                       |
|                                        | FUNDING AND SALARIES                                                                                                                                                                                                                                                                                                                                                                                                                                                                                                                                                                                                                                                                                                                                                                                                                                                                                                                                                                                                                                                                                                                                                                                                                                                                                                                                                                                                                                                                                                                                                                                                                                                                                                                                                                                                                                                                                                                                                                                                                                                                                                          |
|                                        | GENDER BALANCE                                                                                                                                                                                                                                                                                                                                                                                                                                                                                                                                                                                                                                                                                                                                                                                                                                                                                                                                                                                                                                                                                                                                                                                                                                                                                                                                                                                                                                                                                                                                                                                                                                                                                                                                                                                                                                                                                                                                                                                                                                                                                                                |
|                                        | CAREER DEVELOPMENT                                                                                                                                                                                                                                                                                                                                                                                                                                                                                                                                                                                                                                                                                                                                                                                                                                                                                                                                                                                                                                                                                                                                                                                                                                                                                                                                                                                                                                                                                                                                                                                                                                                                                                                                                                                                                                                                                                                                                                                                                                                                                                            |