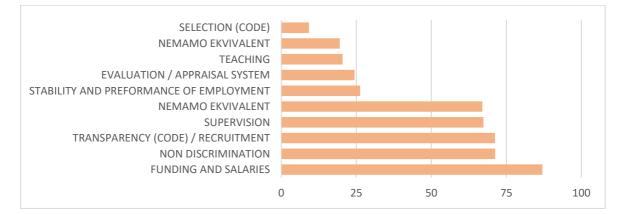

29        | 3,11        |

| BEST RESULT OF 2009                                 | WORST RESULT OF 2009                                |
|-----------------------------------------------------|-----------------------------------------------------|
| FUNDING AND SALARIES                                | SELECTION (CODE)                                    |
| NON DISCRIMINATION                                  | NO EQUIVALENT(Available rules on additional income) |
| TRANSPARENCY (CODE) / RECRUITMENT                   | TEACHING                                            |
| SUPERVISION                                         | EVALUATION / APPRAISAL SYSTEM                       |
| NO EQUIVALENT (Compliance of social security rules) | STABILITY AND PREFORMANCE OF EMPLOYMENT             |





ured@uniri.hr т +385 51 406 500 f +385 51 406 588 IBAN HR5324020061100977786, Erste&Steiermärkische Bank d.d.

Trg braće Mažuranića 10, 51000 Rijeka, Hrvatska / Croatia оів 64218323816 www.uniri.hr MBS 040131108

Sveučilište u Rijeci University of Rijeka



More ideja ~~ More ideas

#### **12. CONCLUSION**

- A clear improvement compared to 2009 is visible.
- The heterogeneity of the situation by components.
- Tendentially the most satisfied are R3 and R4, the least satisfied are R2.
- Women are more satisfied than men.
- The area "Ethical and professional aspects" has the best grade average.
- Best grade: FUNDING AND SALARIES (I have health and pension insurance, in accordance with existing legislation).
- The "Training and development" career field has the worst average.
- Worst grade: