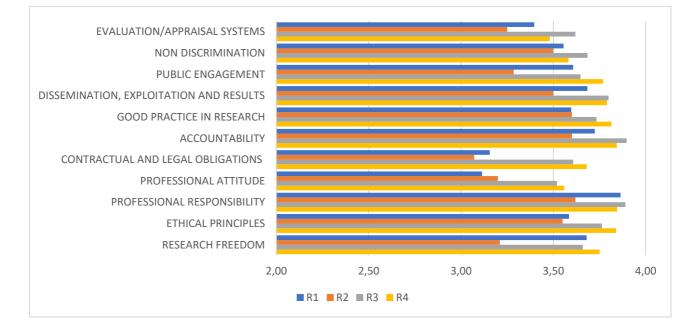

#### 1. LIST OF PRINCIPLES BY AREAS

|                                        | *Yerun                                                                                                                                                                                                                                                                                                                                                                                                                                                                                                                                                                                                                                                                                                                                                                                                                                                                                                                                                                                                                                                                                                                                                                                                                                                                                                                                                                                                                                                                                                                                                                                                                                                                                                                                                                                                                                                                                                                                                                                                                                                                                                                        |
|----------------------------------------|-------------------------------------------------------------------------------------------------------------------------------------------------------------------------------------------------------------------------------------------------------------------------------------------------------------------------------------------------------------------------------------------------------------------------------------------------------------------------------------------------------------------------------------------------------------------------------------------------------------------------------------------------------------------------------------------------------------------------------------------------------------------------------------------------------------------------------------------------------------------------------------------------------------------------------------------------------------------------------------------------------------------------------------------------------------------------------------------------------------------------------------------------------------------------------------------------------------------------------------------------------------------------------------------------------------------------------------------------------------------------------------------------------------------------------------------------------------------------------------------------------------------------------------------------------------------------------------------------------------------------------------------------------------------------------------------------------------------------------------------------------------------------------------------------------------------------------------------------------------------------------------------------------------------------------------------------------------------------------------------------------------------------------------------------------------------------------------------------------------------------------|
| VA(517 0"                              | Werun service |
|                                        | 2                                                                                                                                                                                                                                                                                                                                                                                                                                                                                                                                                                                                                                                                                                                                                                                                                                                                                                                                                                                                                                                                                                                                                                                                                                                                                                                                                                                                                                                                                                                                                                                                                                                                                                                                                                                                                                                                                                                                                                                                                                                                                                                             |
| 1. LIST OF PRINCIPLES BY AREAS         | \<br>م                                                                                                                                                                                                                                                                                                                                                                                                                                                                                                                                                                                                                                                                                                                                                                                                                                                                                                                                                                                                                                                                                                                                                                                                                                                                                                                                                                                                                                                                                                                                                                                                                                                                                                                                                                                                                                                                                                                                                                                                                                                                                                                        |
| GROUPS                                 | PRINCIPLES                                                                                                                                                                                                                                                                                                                                                                                                                                                                                                                                                                                                                                                                                                                                                                                                                                                                                                                                                                                                                                                                                                                                                                                                                                                                                                                                                                                                                                                                                                                                                                                                                                                                                                                                                                                                                                                                                                                                                                                                                                                                                                                    |
|                                        | RESEARCH FREEDOM                                                                                                                                                                                                                                                                                                                                                                                                                                                                                                                                                                                                                                                                                                                                                                                                                                                                                                                                                                                                                                                                                                                                                                                                                                                                                                                                                                                                                                                                                                                                                                                                                                                                                                                                                                                                                                                                                                                                                                                                                                                                                                              |
|                                        | ETHICAL PRINCIPLES                                                                                                                                                                                                                                                                                                                                                                                                                                                                                                                                                                                                                                                                                                                                                                                                                                                                                                                                                                                                                                                                                                                                                                                                                                                                                                                                                                                                                                                                                                                                                                                                                                                                                                                                                                                                                                                                                                                                                                                                                                                                                                            |
|                                        | PROFESSIONAL RESPONSIBILITY                                                                                                                                                                                                                                                                                                                                                                                                                                                                                                                                                                                                                                                                                                                                                                                                                                                                                                                                                                                                                                                                                                                                                                                                                                                                                                                                                                                                                                                                                                                                                                                                                                                                                                                                                                                                                                                                                                                                                                                                                                                                                                   |
|                                        | PROFESSIONAL ATTITUDE                                                                                                                                                                                                                                                                                                                                                                                                                                                                                                                                                                                                                                                                                                                                                                                                                                                                                                                                                                                                                                                                                                                                                                                                                                                                                                                                                                                                                                                                                                                                                                                                                                                                                                                                                                                                                                                                                                                                                                                                                                                                                                         |
|                                        | CONTRACTUAL AND LEGAL OBLIGATIONS                                                                                                                                                                                                                                                                                                                                                                                                                                                                                                                                                                                                                                                                                                                                                                                                                                                                                                                                                                                                                                                                                                                                                                                                                                                                                                                                                                                                                                                                                                                                                                                                                                                                                                                                                                                                                                                                                                                                                                                                                                                                                             |
| ETHICAL AND PROFESSIONAL ASPECTS       | ACCOUNTABILITY                                                                                                                                                                                                                                                                                                                                                                                                                                                                                                                                                                                                                                                                                                                                                                                                                                                                                                                                                                                                                                                                                                                                                                                                                                                                                                                                                                                                                                                                                                                                                                                                                                                                                                                                                                                                                                                                                                                                                                                                                                                                                                                |
|                                        | GOOD PRACTICE IN RESEARCH                                                                                                                                                                                                                                                                                                                                                                                                                                                                                                                                                                                                                                                                                                                                                                                                                                                                                                                                                                                                                                                                                                                                                                                                                                                                                                                                                                                                                                                                                                                                                                                                                                                                                                                                                                                                                                                                                                                                                                                                                                                                                                     |
|                                        | DISSEMINATION, EXPLOITATION AND RESULTS                                                                                                                                                                                                                                                                                                                                                                                                                                                                                                                                                                                                                                                                                                                                                                                                                                                                                                                                                                                                                                                                                                                                                                                                                                                                                                                                                                                                                                                                                                                                                                                                                                                                                                                                                                                                                                                                                                                                                                                                                                                                                       |
|                                        | PUBLIC ENGAGEMENT                                                                                                                                                                                                                                                                                                                                                                                                                                                                                                                                                                                                                                                                                                                                                                                                                                                                                                                                                                                                                                                                                                                                                                                                                                                                                                                                                                                                                                                                                                                                                                                                                                                                                                                                                                                                                                                                                                                                                                                                                                                                                                             |
|                                        | NON DISCRIMINATION                                                                                                                                                                                                                                                                                                                                                                                                                                                                                                                                                                                                                                                                                                                                                                                                                                                                                                                                                                                                                                                                                                                                                                                                                                                                                                                                                                                                                                                                                                                                                                                                                                                                                                                                                                                                                                                                                                                                                                                                                                                                                                            |
|                                        | EVALUATION/APPRAISAL SYSTEMS                                                                                                                                                                                                                                                                                                                                                                                                                                                                                                                                                                                                                                                                                                                                                                                                                                                                                                                                                                                                                                                                                                                                                                                                                                                                                                                                                                                                                                                                                                                                                                                                                                                                                                                                                                                                                                                                                                                                                                                                                                                                                                  |
|                                        | RECRUITMENT                                                                                                                                                                                                                                                                                                                                                                                                                                                                                                                                                                                                                                                                                                                                                                                                                                                                                                                                                                                                                                                                                                                                                                                                                                                                                                                                                                                                                                                                                                                                                                                                                                                                                                                                                                                                                                                                                                                                                                                                                                                                                                                   |
|                                        | RECRUITMENT (CODE)                                                                                                                                                                                                                                                                                                                                                                                                                                                                                                                                                                                                                                                                                                                                                                                                                                                                                                                                                                                                                                                                                                                                                                                                                                                                                                                                                                                                                                                                                                                                                                                                                                                                                                                                                                                                                                                                                                                                                                                                                                                                                                            |
|                                        | SELECTION (CODE)                                                                                                                                                                                                                                                                                                                                                                                                                                                                                                                                                                                                                                                                                                                                                                                                                                                                                                                                                                                                                                                                                                                                                                                                                                                                                                                                                                                                                                                                                                                                                                                                                                                                                                                                                                                                                                                                                                                                                                                                                                                                                                              |
|                                        | TRANSPARENCY (CODE)                                                                                                                                                                                                                                                                                                                                                                                                                                                                                                                                                                                                                                                                                                                                                                                                                                                                                                                                                                                                                                                                                                                                                                                                                                                                                                                                                                                                                                                                                                                                                                                                                                                                                                                                                                                                                                                                                                                                                                                                                                                                                                           |
|                                        | JUDGING MERIT (CODE)                                                                                                                                                                                                                                                                                                                                                                                                                                                                                                                                                                                                                                                                                                                                                                                                                                                                                                                                                                                                                                                                                                                                                                                                                                                                                                                                                                                                                                                                                                                                                                                                                                                                                                                                                                                                                                                                                                                                                                                                                                                                                                          |
| RECRUITMENT AND SELECTION              | VARIATIONS IN THE CHRONOLOGICAL ORDER OF CVs                                                                                                                                                                                                                                                                                                                                                                                                                                                                                                                                                                                                                                                                                                                                                                                                                                                                                                                                                                                                                                                                                                                                                                                                                                                                                                                                                                                                                                                                                                                                                                                                                                                                                                                                                                                                                                                                                                                                                                                                                                                                                  |
|                                        | (CODE)                                                                                                                                                                                                                                                                                                                                                                                                                                                                                                                                                                                                                                                                                                                                                                                                                                                                                                                                                                                                                                                                                                                                                                                                                                                                                                                                                                                                                                                                                                                                                                                                                                                                                                                                                                                                                                                                                                                                                                                                                                                                                                                        |
|                                        | RECOGNITION OF MOBILITY EXPERIENCE (CODE)                                                                                                                                                                                                                                                                                                                                                                                                                                                                                                                                                                                                                                                                                                                                                                                                                                                                                                                                                                                                                                                                                                                                                                                                                                                                                                                                                                                                                                                                                                                                                                                                                                                                                                                                                                                                                                                                                                                                                                                                                                                                                     |
|                                        | RECOGNITION OF QUALIFICATIONS (CODE)                                                                                                                                                                                                                                                                                                                                                                                                                                                                                                                                                                                                                                                                                                                                                                                                                                                                                                                                                                                                                                                                                                                                                                                                                                                                                                                                                                                                                                                                                                                                                                                                                                                                                                                                                                                                                                                                                                                                                                                                                                                                                          |
|                                        | SENIORITY (CODE)                                                                                                                                                                                                                                                                                                                                                                                                                                                                                                                                                                                                                                                                                                                                                                                                                                                                                                                                                                                                                                                                                                                                                                                                                                                                                                                                                                                                                                                                                                                                                                                                                                                                                                                                                                                                                                                                                                                                                                                                                                                                                                              |
|                                        | POSTDOCTORAL APPOINTMENTS (CODE)                                                                                                                                                                                                                                                                                                                                                                                                                                                                                                                                                                                                                                                                                                                                                                                                                                                                                                                                                                                                                                                                                                                                                                                                                                                                                                                                                                                                                                                                                                                                                                                                                                                                                                                                                                                                                                                                                                                                                                                                                                                                                              |
|                                        | RECOGNITION OF PROFESSION                                                                                                                                                                                                                                                                                                                                                                                                                                                                                                                                                                                                                                                                                                                                                                                                                                                                                                                                                                                                                                                                                                                                                                                                                                                                                                                                                                                                                                                                                                                                                                                                                                                                                                                                                                                                                                                                                                                                                                                                                                                                                                     |
|                                        | RESEARCH ENVIRONMENT                                                                                                                                                                                                                                                                                                                                                                                                                                                                                                                                                                                                                                                                                                                                                                                                                                                                                                                                                                                                                                                                                                                                                                                                                                                                                                                                                                                                                                                                                                                                                                                                                                                                                                                                                                                                                                                                                                                                                                                                                                                                                                          |
|                                        | WORKING CONDITIONS                                                                                                                                                                                                                                                                                                                                                                                                                                                                                                                                                                                                                                                                                                                                                                                                                                                                                                                                                                                                                                                                                                                                                                                                                                                                                                                                                                                                                                                                                                                                                                                                                                                                                                                                                                                                                                                                                                                                                                                                                                                                                                            |
| WORKING CONDITIONS AND SOCIAL SECURITY | STABILITY AND PREFORMANCE OF EMPLOYMENT                                                                                                                                                                                                                                                                                                                                                                                                                                                                                                                                                                                                                                                                                                                                                                                                                                                                                                                                                                                                                                                                                                                                                                                                                                                                                                                                                                                                                                                                                                                                                                                                                                                                                                                                                                                                                                                                                                                                                                                                                                                                                       |
|                                        | FUNDING AND SALARIES                                                                                                                                                                                                                                                                                                                                                                                                                                                                                                                                                                                                                                                                                                                                                                                                                                                                                                                                                                                                                                                                                                                                                                                                                                                                                                                                                                                                                                                                                                                                                                                                                                                                                                                                                                                                                                                                                                                                                                                                                                                                                                          |
|                                        | GENDER BALANCE                                                                                                                                                                                                                                                                                                                                                                                                                                                                                                                                                                                                                                                                                                                                                                                                                                                                                                                                                                                                                                                                                                                                                                                                                                                                                                                                                                                                                                                                                                                                                                                                                                                                                                                                                                                                                                                                                                                                                                                                                                                                                                                |
|                                        | CAREER DEVELOPMENT                                                                                                                                                                                                                                                                                                                                                                                                                                                                                                                                                                                                                                                                                                                                                                                                                                                                                                                                                                                                                                                                                                                                                                                                                                                                                                                                                                                                                                                                                                                                                                                                                                                                                                                                                                                                                                                                                                                                                                                                                                                                                                            |