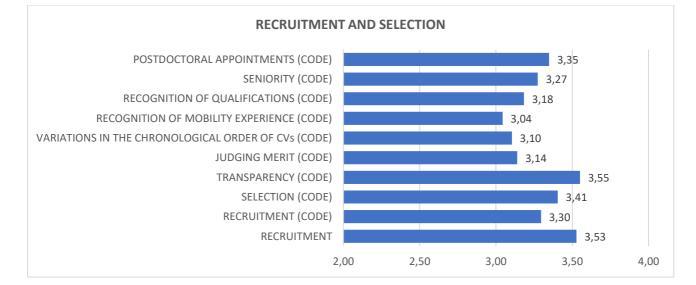

#### 1. LIST OF PRINCIPLES BY AREAS

|                                        | *Yerun                                                                                                                                                                                                                                                                                                                                                                                                                                                                                                                                                                                                                                                                                                                                                                                                                                                                                                                                                                                                                                                                                                                                                                                                                                                                                                                                                                                                                                                                                                                                                                                                                                                                                                                                                                                                                                                                                                                                                                                                                                                                                                                        |
|----------------------------------------|-------------------------------------------------------------------------------------------------------------------------------------------------------------------------------------------------------------------------------------------------------------------------------------------------------------------------------------------------------------------------------------------------------------------------------------------------------------------------------------------------------------------------------------------------------------------------------------------------------------------------------------------------------------------------------------------------------------------------------------------------------------------------------------------------------------------------------------------------------------------------------------------------------------------------------------------------------------------------------------------------------------------------------------------------------------------------------------------------------------------------------------------------------------------------------------------------------------------------------------------------------------------------------------------------------------------------------------------------------------------------------------------------------------------------------------------------------------------------------------------------------------------------------------------------------------------------------------------------------------------------------------------------------------------------------------------------------------------------------------------------------------------------------------------------------------------------------------------------------------------------------------------------------------------------------------------------------------------------------------------------------------------------------------------------------------------------------------------------------------------------------|
| VA(517 0"                              | Werun service |
|                                        | 2                                                                                                                                                                                                                                                                                                                                                                                                                                                                                                                                                                                                                                                                                                                                                                                                                                                                                                                                                                                                                                                                                                                                                                                                                                                                                                                                                                                                                                                                                                                                                                                                                                                                                                                                                                                                                                                                                                                                                                                                                                                                                                                             |
| 1. LIST OF PRINCIPLES BY AREAS         | \<br>م                                                                                                                                                                                                                                                                                                                                                                                                                                                                                                                                                                                                                                                                                                                                                                                                                                                                                                                                                                                                                                                                                                                                                                                                                                                                                                                                                                                                                                                                                                                                                                                                                                                                                                                                                                                                                                                                                                                                                                                                                                                                                                                        |
| GROUPS                                 | PRINCIPLES                                                                                                                                                                                                                                                                                                                                                                                                                                                                                                                                                                                                                                                                                                                                                                                                                                                                                                                                                                                                                                                                                                                                                                                                                                                                                                                                                                                                                                                                                                                                                                                                                                                                                                                                                                                                                                                                                                                                                                                                                                                                                                                    |
|                                        | RESEARCH FREEDOM                                                                                                                                                                                                                                                                                                                                                                                                                                                                                                                                                                                                                                                                                                                                                                                                                                                                                                                                                                                                                                                                                                                                                                                                                                                                                                                                                                                                                                                                                                                                                                                                                                                                                                                                                                                                                                                                                                                                                                                                                                                                                                              |
|                                        | ETHICAL PRINCIPLES                                                                                                                                                                                                                                                                                                                                                                                                                                                                                                                                                                                                                                                                                                                                                                                                                                                                                                                                                                                                                                                                                                                                                                                                                                                                                                                                                                                                                                                                                                                                                                                                                                                                                                                                                                                                                                                                                                                                                                                                                                                                                                            |
|                                        | PROFESSIONAL RESPONSIBILITY                                                                                                                                                                                                                                                                                                                                                                                                                                                                                                                                                                                                                                                                                                                                                                                                                                                                                                                                                                                                                                                                                                                                                                                                                                                                                                                                                                                                                                                                                                                                                                                                                                                                                                                                                                                                                                                                                                                                                                                                                                                                                                   |
|                                        | PROFESSIONAL ATTITUDE                                                                                                                                                                                                                                                                                                                                                                                                                                                                                                                                                                                                                                                                                                                                                                                                                                                                                                                                                                                                                                                                                                                                                                                                                                                                                                                                                                                                                                                                                                                                                                                                                                                                                                                                                                                                                                                                                                                                                                                                                                                                                                         |
|                                        | CONTRACTUAL AND LEGAL OBLIGATIONS                                                                                                                                                                                                                                                                                                                                                                                                                                                                                                                                                                                                                                                                                                                                                                                                                                                                                                                                                                                                                                                                                                                                                                                                                                                                                                                                                                                                                                                                                                                                                                                                                                                                                                                                                                                                                                                                                                                                                                                                                                                                                             |
| ETHICAL AND PROFESSIONAL ASPECTS       | ACCOUNTABILITY                                                                                                                                                                                                                                                                                                                                                                                                                                                                                                                                                                                                                                                                                                                                                                                                                                                                                                                                                                                                                                                                                                                                                                                                                                                                                                                                                                                                                                                                                                                                                                                                                                                                                                                                                                                                                                                                                                                                                                                                                                                                                                                |
|                                        | GOOD PRACTICE IN RESEARCH                                                                                                                                                                                                                                                                                                                                                                                                                                                                                                                                                                                                                                                                                                                                                                                                                                                                                                                                                                                                                                                                                                                                                                                                                                                                                                                                                                                                                                                                                                                                                                                                                                                                                                                                                                                                                                                                                                                                                                                                                                                                                                     |
|                                        | DISSEMINATION, EXPLOITATION AND RESULTS                                                                                                                                                                                                                                                                                                                                                                                                                                                                                                                                                                                                                                                                                                                                                                                                                                                                                                                                                                                                                                                                                                                                                                                                                                                                                                                                                                                                                                                                                                                                                                                                                                                                                                                                                                                                                                                                                                                                                                                                                                                                                       |
|                                        | PUBLIC ENGAGEMENT                                                                                                                                                                                                                                                                                                                                                                                                                                                                                                                                                                                                                                                                                                                                                                                                                                                                                                                                                                                                                                                                                                                                                                                                                                                                                                                                                                                                                                                                                                                                                                                                                                                                                                                                                                                                                                                                                                                                                                                                                                                                                                             |
|                                        | NON DISCRIMINATION                                                                                                                                                                                                                                                                                                                                                                                                                                                                                                                                                                                                                                                                                                                                                                                                                                                                                                                                                                                                                                                                                                                                                                                                                                                                                                                                                                                                                                                                                                                                                                                                                                                                                                                                                                                                                                                                                                                                                                                                                                                                                                            |
|                                        | EVALUATION/APPRAISAL SYSTEMS                                                                                                                                                                                                                                                                                                                                                                                                                                                                                                                                                                                                                                                                                                                                                                                                                                                                                                                                                                                                                                                                                                                                                                                                                                                                                                                                                                                                                                                                                                                                                                                                                                                                                                                                                                                                                                                                                                                                                                                                                                                                                                  |
|                                        | RECRUITMENT                                                                                                                                                                                                                                                                                                                                                                                                                                                                                                                                                                                                                                                                                                                                                                                                                                                                                                                                                                                                                                                                                                                                                                                                                                                                                                                                                                                                                                                                                                                                                                                                                                                                                                                                                                                                                                                                                                                                                                                                                                                                                                                   |
|                                        | RECRUITMENT (CODE)                                                                                                                                                                                                                                                                                                                                                                                                                                                                                                                                                                                                                                                                                                                                                                                                                                                                                                                                                                                                                                                                                                                                                                                                                                                                                                                                                                                                                                                                                                                                                                                                                                                                                                                                                                                                                                                                                                                                                                                                                                                                                                            |
|                                        | SELECTION (CODE)                                                                                                                                                                                                                                                                                                                                                                                                                                                                                                                                                                                                                                                                                                                                                                                                                                                                                                                                                                                                                                                                                                                                                                                                                                                                                                                                                                                                                                                                                                                                                                                                                                                                                                                                                                                                                                                                                                                                                                                                                                                                                                              |
|                                        | TRANSPARENCY (CODE)                                                                                                                                                                                                                                                                                                                                                                                                                                                                                                                                                                                                                                                                                                                                                                                                                                                                                                                                                                                                                                                                                                                                                                                                                                                                                                                                                                                                                                                                                                                                                                                                                                                                                                                                                                                                                                                                                                                                                                                                                                                                                                           |
|                                        | JUDGING MERIT (CODE)                                                                                                                                                                                                                                                                                                                                                                                                                                                                                                                                                                                                                                                                                                                                                                                                                                                                                                                                                                                                                                                                                                                                                                                                                                                                                                                                                                                                                                                                                                                                                                                                                                                                                                                                                                                                                                                                                                                                                                                                                                                                                                          |
| RECRUITMENT AND SELECTION              | VARIATIONS IN THE CHRONOLOGICAL ORDER OF CVs                                                                                                                                                                                                                                                                                                                                                                                                                                                                                                                                                                                                                                                                                                                                                                                                                                                                                                                                                                                                                                                                                                                                                                                                                                                                                                                                                                                                                                                                                                                                                                                                                                                                                                                                                                                                                                                                                                                                                                                                                                                                                  |
|                                        | (CODE)                                                                                                                                                                                                                                                                                                                                                                                                                                                                                                                                                                                                                                                                                                                                                                                                                                                                                                                                                                                                                                                                                                                                                                                                                                                                                                                                                                                                                                                                                                                                                                                                                                                                                                                                                                                                                                                                                                                                                                                                                                                                                                                        |
|                                        | RECOGNITION OF MOBILITY EXPERIENCE (CODE)                                                                                                                                                                                                                                                                                                                                                                                                                                                                                                                                                                                                                                                                                                                                                                                                                                                                                                                                                                                                                                                                                                                                                                                                                                                                                                                                                                                                                                                                                                                                                                                                                                                                                                                                                                                                                                                                                                                                                                                                                                                                                     |
|                                        | RECOGNITION OF QUALIFICATIONS (CODE)                                                                                                                                                                                                                                                                                                                                                                                                                                                                                                                                                                                                                                                                                                                                                                                                                                                                                                                                                                                                                                                                                                                                                                                                                                                                                                                                                                                                                                                                                                                                                                                                                                                                                                                                                                                                                                                                                                                                                                                                                                                                                          |
|                                        | SENIORITY (CODE)                                                                                                                                                                                                                                                                                                                                                                                                                                                                                                                                                                                                                                                                                                                                                                                                                                                                                                                                                                                                                                                                                                                                                                                                                                                                                                                                                                                                                                                                                                                                                                                                                                                                                                                                                                                                                                                                                                                                                                                                                                                                                                              |
|                                        | POSTDOCTORAL APPOINTMENTS (CODE)                                                                                                                                                                                                                                                                                                                                                                                                                                                                                                                                                                                                                                                                                                                                                                                                                                                                                                                                                                                                                                                                                                                                                                                                                                                                                                                                                                                                                                                                                                                                                                                                                                                                                                                                                                                                                                                                                                                                                                                                                                                                                              |
|                                        | RECOGNITION OF PROFESSION                                                                                                                                                                                                                                                                                                                                                                                                                                                                                                                                                                                                                                                                                                                                                                                                                                                                                                                                                                                                                                                                                                                                                                                                                                                                                                                                                                                                                                                                                                                                                                                                                                                                                                                                                                                                                                                                                                                                                                                                                                                                                                     |
|                                        | RESEARCH ENVIRONMENT                                                                                                                                                                                                                                                                                                                                                                                                                                                                                                                                                                                                                                                                                                                                                                                                                                                                                                                                                                                                                                                                                                                                                                                                                                                                                                                                                                                                                                                                                                                                                                                                                                                                                                                                                                                                                                                                                                                                                                                                                                                                                                          |
|                                        | WORKING CONDITIONS                                                                                                                                                                                                                                                                                                                                                                                                                                                                                                                                                                                                                                                                                                                                                                                                                                                                                                                                                                                                                                                                                                                                                                                                                                                                                                                                                                                                                                                                                                                                                                                                                                                                                                                                                                                                                                                                                                                                                                                                                                                                                                            |
| WORKING CONDITIONS AND SOCIAL SECURITY | STABILITY AND PREFORMANCE OF EMPLOYMENT                                                                                                                                                                                                                                                                                                                                                                                                                                                                                                                                                                                                                                                                                                                                                                                                                                                                                                                                                                                                                                                                                                                                                                                                                                                                                                                                                                                                                                                                                                                                                                                                                                                                                                                                                                                                                                                                                                                                                                                                                                                                                       |
|                                        | FUNDING AND SALARIES                                                                                                                                                                                                                                                                                                                                                                                                                                                                                                                                                                                                                                                                                                                                                                                                                                                                                                                                                                                                                                                                                                                                                                                                                                                                                                                                                                                                                                                                                                                                                                                                                                                                                                                                                                                                                                                                                                                                                                                                                                                                                                          |
|                                        | GENDER BALANCE                                                                                                                                                                                                                                                                                                                                                                                                                                                                                                                                                                                                                                                                                                                                                                                                                                                                                                                                                                                                                                                                                                                                                                                                                                                                                                                                                                                                                                                                                                                                                                                                                                                                                                                                                                                                                                                                                                                                                                                                                                                                                                                |
|                                        | CAREER DEVELOPMENT                                                                                                                                                                                                                                                                                                                                                                                                                                                                                                                                                                                                                                                                                                                                                                                                                                                                                                                                                                                                                                                                                                                                                                                                                                                                                                                                                                                                                                                                                                                                                                                                                                                                                                                                                                                                                                                                                                                                                                                                                                                                                                            |