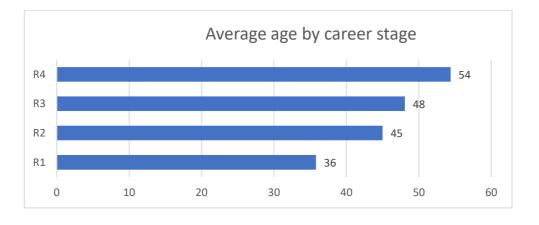

#### 2. NUMBER OF RESEARCHERS BY CAREER STAGE BY UNIRI CONSTITUENTS

NUMBER OF POTENTIAL RESPONDENTS: 1275 NUMBER OF RESPONDENTS WHO FILLED IN THE SURVEY: 319 PERCENTAGE: 25,02%

**R1** First Stage Researcher (up to the point of PhD)

R2 Recognised Researcher (PhD holders or equivalent who are not yet fully independent)

R3 Established Researcher (researchers who have developed a level of independence.)

R4 Leading Researcher (researchers leading their research area or field)

|                                                         | Group R1 - R4 |    |     |    |       |
|---------------------------------------------------------|---------------|----|-----|----|-------|
|                                                         | R1            | R2 | R3  | R4 | Total |
| Academy of Applied Arts (APURI)                         | 2             | 0  | 8   | 1  | 11    |
| Faculty of Economics (EFRI)                             | 7             | 2  | 12  | 5  | 27    |
| Faculty of Dental medicine (FDMRI)                      | 1             | 0  | 1   | 5  | 7     |
| Faculty of Informatics and Digital Technologies (FIDIT) | 3             | 0  | 3   | 3  | 10    |
| Faculty of Physics (FIZRI)                              | 2             | 0  | 6   | 1  | 10    |
| Faculty of Mathematics (FMRI)                           | 1             | 0  | 4   | 0  | 5     |
| Faculty of Tourism and Hospitality Management (FMTU)    | 3             | 3  | 5   | 4  | 15    |
| Faculty of Health Studies (FZSRI)                       | 6             | 3  | 9   | 4  | 22    |
| Faculty of Humanities and Social Sciences (FFRI)        | 3             | 4  | 20  | 16 | 43    |
| Faculty of Civil Engineering (GRADRI)                   | 1             | 1  | 11  | 3  | 16    |
| Faculty of Medicine (MEDRI)                             | 9             | 2  | 30  | 17 | 58    |
| Faculty of Biotechnology and Drug Development (FABRI)   | 5             | 1  | 9   | 1  | 17    |
| Faculty of Maritime Studies (PFRI)                      | 0             | 0  | 2   | 3  | 5     |
| Faculty of Law (PRAVRI)                                 | 4             | 0  | 7   | 8  | 19    |
| Rectorate (UNIRI)                                       | 0             | 0  | 0   | 1  | 1     |
| Speech and Language Pathology (LOGRI)                   | 0             | 0  | 2   | 0  | 2     |
| Study of Polytechnics (POLIRI)                          | 0             | 0  | 1   | 0  | 1     |
| Faculty of Engineering (RITEH)                          | 11            | 5  | 12  | 10 | 38    |
| Faculty of Teacher Education (UFRI)                     | 3             | 0  | 6   | 2  | 12    |
| Total                                                   | 61            | 21 | 148 | 84 | 319   |