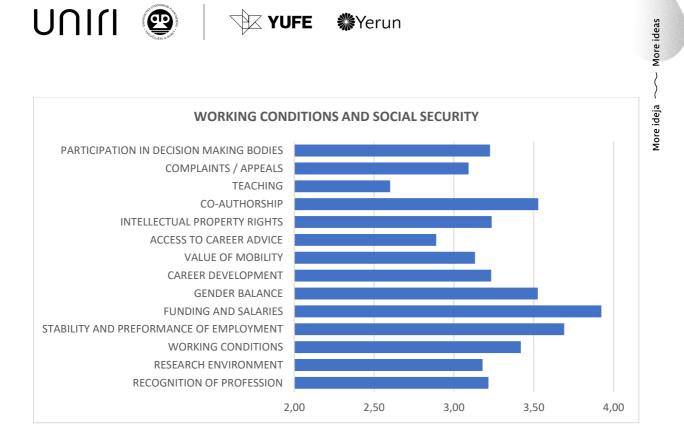

#### 1. LIST OF PRINCIPLES BY AREAS

|                                        | *Yerun                                                                                                                                                                                                                                                                                                                                                                                                                                                                                                                                                                                                                                                                                                                                                                                                                                                                                                                                                                                                                                                                                                                                                                                                                                                                                                                                                                                                                                                                                                                                                                                                                                                                                                                                                                                                                                                                                                                                                                                                                                                                                                                        |
|----------------------------------------|-------------------------------------------------------------------------------------------------------------------------------------------------------------------------------------------------------------------------------------------------------------------------------------------------------------------------------------------------------------------------------------------------------------------------------------------------------------------------------------------------------------------------------------------------------------------------------------------------------------------------------------------------------------------------------------------------------------------------------------------------------------------------------------------------------------------------------------------------------------------------------------------------------------------------------------------------------------------------------------------------------------------------------------------------------------------------------------------------------------------------------------------------------------------------------------------------------------------------------------------------------------------------------------------------------------------------------------------------------------------------------------------------------------------------------------------------------------------------------------------------------------------------------------------------------------------------------------------------------------------------------------------------------------------------------------------------------------------------------------------------------------------------------------------------------------------------------------------------------------------------------------------------------------------------------------------------------------------------------------------------------------------------------------------------------------------------------------------------------------------------------|
| VA(517 0"                              | Werun service |
|                                        | 2                                                                                                                                                                                                                                                                                                                                                                                                                                                                                                                                                                                                                                                                                                                                                                                                                                                                                                                                                                                                                                                                                                                                                                                                                                                                                                                                                                                                                                                                                                                                                                                                                                                                                                                                                                                                                                                                                                                                                                                                                                                                                                                             |
| 1. LIST OF PRINCIPLES BY AREAS         | \<br>م                                                                                                                                                                                                                                                                                                                                                                                                                                                                                                                                                                                                                                                                                                                                                                                                                                                                                                                                                                                                                                                                                                                                                                                                                                                                                                                                                                                                                                                                                                                                                                                                                                                                                                                                                                                                                                                                                                                                                                                                                                                                                                                        |
| GROUPS                                 | PRINCIPLES                                                                                                                                                                                                                                                                                                                                                                                                                                                                                                                                                                                                                                                                                                                                                                                                                                                                                                                                                                                                                                                                                                                                                                                                                                                                                                                                                                                                                                                                                                                                                                                                                                                                                                                                                                                                                                                                                                                                                                                                                                                                                                                    |
|                                        | RESEARCH FREEDOM                                                                                                                                                                                                                                                                                                                                                                                                                                                                                                                                                                                                                                                                                                                                                                                                                                                                                                                                                                                                                                                                                                                                                                                                                                                                                                                                                                                                                                                                                                                                                                                                                                                                                                                                                                                                                                                                                                                                                                                                                                                                                                              |
|                                        | ETHICAL PRINCIPLES                                                                                                                                                                                                                                                                                                                                                                                                                                                                                                                                                                                                                                                                                                                                                                                                                                                                                                                                                                                                                                                                                                                                                                                                                                                                                                                                                                                                                                                                                                                                                                                                                                                                                                                                                                                                                                                                                                                                                                                                                                                                                                            |
|                                        | PROFESSIONAL RESPONSIBILITY                                                                                                                                                                                                                                                                                                                                                                                                                                                                                                                                                                                                                                                                                                                                                                                                                                                                                                                                                                                                                                                                                                                                                                                                                                                                                                                                                                                                                                                                                                                                                                                                                                                                                                                                                                                                                                                                                                                                                                                                                                                                                                   |
|                                        | PROFESSIONAL ATTITUDE                                                                                                                                                                                                                                                                                                                                                                                                                                                                                                                                                                                                                                                                                                                                                                                                                                                                                                                                                                                                                                                                                                                                                                                                                                                                                                                                                                                                                                                                                                                                                                                                                                                                                                                                                                                                                                                                                                                                                                                                                                                                                                         |
|                                        | CONTRACTUAL AND LEGAL OBLIGATIONS                                                                                                                                                                                                                                                                                                                                                                                                                                                                                                                                                                                                                                                                                                                                                                                                                                                                                                                                                                                                                                                                                                                                                                                                                                                                                                                                                                                                                                                                                                                                                                                                                                                                                                                                                                                                                                                                                                                                                                                                                                                                                             |
| ETHICAL AND PROFESSIONAL ASPECTS       | ACCOUNTABILITY                                                                                                                                                                                                                                                                                                                                                                                                                                                                                                                                                                                                                                                                                                                                                                                                                                                                                                                                                                                                                                                                                                                                                                                                                                                                                                                                                                                                                                                                                                                                                                                                                                                                                                                                                                                                                                                                                                                                                                                                                                                                                                                |
|                                        | GOOD PRACTICE IN RESEARCH                                                                                                                                                                                                                                                                                                                                                                                                                                                                                                                                                                                                                                                                                                                                                                                                                                                                                                                                                                                                                                                                                                                                                                                                                                                                                                                                                                                                                                                                                                                                                                                                                                                                                                                                                                                                                                                                                                                                                                                                                                                                                                     |
|                                        | DISSEMINATION, EXPLOITATION AND RESULTS                                                                                                                                                                                                                                                                                                                                                                                                                                                                                                                                                                                                                                                                                                                                                                                                                                                                                                                                                                                                                                                                                                                                                                                                                                                                                                                                                                                                                                                                                                                                                                                                                                                                                                                                                                                                                                                                                                                                                                                                                                                                                       |
|                                        | PUBLIC ENGAGEMENT                                                                                                                                                                                                                                                                                                                                                                                                                                                                                                                                                                                                                                                                                                                                                                                                                                                                                                                                                                                                                                                                                                                                                                                                                                                                                                                                                                                                                                                                                                                                                                                                                                                                                                                                                                                                                                                                                                                                                                                                                                                                                                             |
|                                        | NON DISCRIMINATION                                                                                                                                                                                                                                                                                                                                                                                                                                                                                                                                                                                                                                                                                                                                                                                                                                                                                                                                                                                                                                                                                                                                                                                                                                                                                                                                                                                                                                                                                                                                                                                                                                                                                                                                                                                                                                                                                                                                                                                                                                                                                                            |
|                                        | EVALUATION/APPRAISAL SYSTEMS                                                                                                                                                                                                                                                                                                                                                                                                                                                                                                                                                                                                                                                                                                                                                                                                                                                                                                                                                                                                                                                                                                                                                                                                                                                                                                                                                                                                                                                                                                                                                                                                                                                                                                                                                                                                                                                                                                                                                                                                                                                                                                  |
|                                        | RECRUITMENT                                                                                                                                                                                                                                                                                                                                                                                                                                                                                                                                                                                                                                                                                                                                                                                                                                                                                                                                                                                                                                                                                                                                                                                                                                                                                                                                                                                                                                                                                                                                                                                                                                                                                                                                                                                                                                                                                                                                                                                                                                                                                                                   |
|                                        | RECRUITMENT (CODE)                                                                                                                                                                                                                                                                                                                                                                                                                                                                                                                                                                                                                                                                                                                                                                                                                                                                                                                                                                                                                                                                                                                                                                                                                                                                                                                                                                                                                                                                                                                                                                                                                                                                                                                                                                                                                                                                                                                                                                                                                                                                                                            |
|                                        | SELECTION (CODE)                                                                                                                                                                                                                                                                                                                                                                                                                                                                                                                                                                                                                                                                                                                                                                                                                                                                                                                                                                                                                                                                                                                                                                                                                                                                                                                                                                                                                                                                                                                                                                                                                                                                                                                                                                                                                                                                                                                                                                                                                                                                                                              |
|                                        | TRANSPARENCY (CODE)                                                                                                                                                                                                                                                                                                                                                                                                                                                                                                                                                                                                                                                                                                                                                                                                                                                                                                                                                                                                                                                                                                                                                                                                                                                                                                                                                                                                                                                                                                                                                                                                                                                                                                                                                                                                                                                                                                                                                                                                                                                                                                           |
|                                        | JUDGING MERIT (CODE)                                                                                                                                                                                                                                                                                                                                                                                                                                                                                                                                                                                                                                                                                                                                                                                                                                                                                                                                                                                                                                                                                                                                                                                                                                                                                                                                                                                                                                                                                                                                                                                                                                                                                                                                                                                                                                                                                                                                                                                                                                                                                                          |
| RECRUITMENT AND SELECTION              | VARIATIONS IN THE CHRONOLOGICAL ORDER OF CVs                                                                                                                                                                                                                                                                                                                                                                                                                                                                                                                                                                                                                                                                                                                                                                                                                                                                                                                                                                                                                                                                                                                                                                                                                                                                                                                                                                                                                                                                                                                                                                                                                                                                                                                                                                                                                                                                                                                                                                                                                                                                                  |
|                                        | (CODE)                                                                                                                                                                                                                                                                                                                                                                                                                                                                                                                                                                                                                                                                                                                                                                                                                                                                                                                                                                                                                                                                                                                                                                                                                                                                                                                                                                                                                                                                                                                                                                                                                                                                                                                                                                                                                                                                                                                                                                                                                                                                                                                        |
|                                        | RECOGNITION OF MOBILITY EXPERIENCE (CODE)                                                                                                                                                                                                                                                                                                                                                                                                                                                                                                                                                                                                                                                                                                                                                                                                                                                                                                                                                                                                                                                                                                                                                                                                                                                                                                                                                                                                                                                                                                                                                                                                                                                                                                                                                                                                                                                                                                                                                                                                                                                                                     |
|                                        | RECOGNITION OF QUALIFICATIONS (CODE)                                                                                                                                                                                                                                                                                                                                                                                                                                                                                                                                                                                                                                                                                                                                                                                                                                                                                                                                                                                                                                                                                                                                                                                                                                                                                                                                                                                                                                                                                                                                                                                                                                                                                                                                                                                                                                                                                                                                                                                                                                                                                          |
|                                        | SENIORITY (CODE)                                                                                                                                                                                                                                                                                                                                                                                                                                                                                                                                                                                                                                                                                                                                                                                                                                                                                                                                                                                                                                                                                                                                                                                                                                                                                                                                                                                                                                                                                                                                                                                                                                                                                                                                                                                                                                                                                                                                                                                                                                                                                                              |
|                                        | POSTDOCTORAL APPOINTMENTS (CODE)                                                                                                                                                                                                                                                                                                                                                                                                                                                                                                                                                                                                                                                                                                                                                                                                                                                                                                                                                                                                                                                                                                                                                                                                                                                                                                                                                                                                                                                                                                                                                                                                                                                                                                                                                                                                                                                                                                                                                                                                                                                                                              |
|                                        | RECOGNITION OF PROFESSION                                                                                                                                                                                                                                                                                                                                                                                                                                                                                                                                                                                                                                                                                                                                                                                                                                                                                                                                                                                                                                                                                                                                                                                                                                                                                                                                                                                                                                                                                                                                                                                                                                                                                                                                                                                                                                                                                                                                                                                                                                                                                                     |
|                                        | RESEARCH ENVIRONMENT                                                                                                                                                                                                                                                                                                                                                                                                                                                                                                                                                                                                                                                                                                                                                                                                                                                                                                                                                                                                                                                                                                                                                                                                                                                                                                                                                                                                                                                                                                                                                                                                                                                                                                                                                                                                                                                                                                                                                                                                                                                                                                          |
|                                        | WORKING CONDITIONS                                                                                                                                                                                                                                                                                                                                                                                                                                                                                                                                                                                                                                                                                                                                                                                                                                                                                                                                                                                                                                                                                                                                                                                                                                                                                                                                                                                                                                                                                                                                                                                                                                                                                                                                                                                                                                                                                                                                                                                                                                                                                                            |
| WORKING CONDITIONS AND SOCIAL SECURITY | STABILITY AND PREFORMANCE OF EMPLOYMENT                                                                                                                                                                                                                                                                                                                                                                                                                                                                                                                                                                                                                                                                                                                                                                                                                                                                                                                                                                                                                                                                                                                                                                                                                                                                                                                                                                                                                                                                                                                                                                                                                                                                                                                                                                                                                                                                                                                                                                                                                                                                                       |
|                                        | FUNDING AND SALARIES                                                                                                                                                                                                                                                                                                                                                                                                                                                                                                                                                                                                                                                                                                                                                                                                                                                                                                                                                                                                                                                                                                                                                                                                                                                                                                                                                                                                                                                                                                                                                                                                                                                                                                                                                                                                                                                                                                                                                                                                                                                                                                          |
|                                        | GENDER BALANCE                                                                                                                                                                                                                                                                                                                                                                                                                                                                                                                                                                                                                                                                                                                                                                                                                                                                                                                                                                                                                                                                                                                                                                                                                                                                                                                                                                                                                                                                                                                                                                                                                                                                                                                                                                                                                                                                                                                                                                                                                                                                                                                |
|                                        | CAREER DEVELOPMENT                                                                                                                                                                                                                                                                                                                                                                                                                                                                                                                                                                                                                                                                                                                                                                                                                                                                                                                                                                                                                                                                                                                                                                                                                                                                                                                                                                                                                                                                                                                                                                                                                                                                                                                                                                                                                                                                                                                                                                                                                                                                                                            |

|                          | YUFE | <b>%</b> Yerun                             | - More ideas |
|--------------------------|------|--------------------------------------------|--------------|
|                          |      | VALUE OF MOBILITY                          | )<br>)       |
|                          |      | ACCESS TO CAREER ADVICE                    | More ideja   |
|                          |      | INTELLECTUAL PROPERTY RIGHTS               | Moi          |
|                          |      | CO-AUTHORSHIP                              |              |
|                          |      | TEACHING                                   |              |
|                          |      | COMPLAINTS / APPEALS                       |              |
|                          |      | PARTICIPATION IN DECISION MAKING BODIES    |              |
|                          |      | RELATION WITH SUPERVISORS                  |              |
|                          |      | SUPERVISION AND MANAGERIAL DUTIES          |              |
| TRAINING AND DEVELOPMENT |      | CONTINUING PROFESSIONAL DEVELOPMENT        |              |
|                          |      | ACCESS TO RESEARCH TRAINING AND CONTINUOUS |              |
|                          |      | DEVELOPMENT                                |              |
|                          |      | SUPERVISION                                |              |