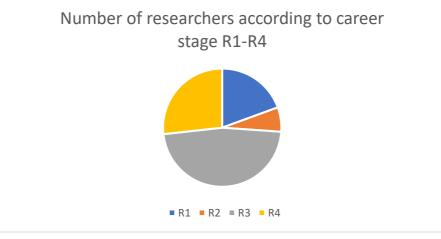

#### 2. NUMBER OF RESEARCHERS BY CAREER STAGE BY UNIRI CONSTITUENTS

NUMBER OF POTENTIAL RESPONDENTS: 1275 NUMBER OF RESPONDENTS WHO FILLED IN THE SURVEY: 319 PERCENTAGE: 25,02%

**R1** First Stage Researcher (up to the point of PhD)

R2 Recognised Researcher (PhD holders or equivalent who are not yet fully independent)

R3 Established Researcher (researchers who have developed a level of independence.)

R4 Leading Researcher (researchers leading their research area or field)

|                                                         | Group R1 - R4 |    |     |    |       |
|---------------------------------------------------------|---------------|----|-----|----|-------|
|                                                         | R1            | R2 | R3  | R4 | Total |
| Academy of Applied Arts (APURI)                         | 2             | 0  | 8   | 1  | 11    |
| Faculty of Economics (EFRI)                             | 7             | 2  | 12  | 5  | 27    |
| Faculty of Dental medicine (FDMRI)                      | 1             | 0  | 1   | 5  | 7     |
| Faculty of Informatics and Digital Technologies (FIDIT) | 3             | 0  | 3   | 3  | 10    |
| Faculty of Physics (FIZRI)                              | 2             | 0  | 6   | 1  | 10    |
| Faculty of Mathematics (FMRI)                           | 1             | 0  | 4   | 0  | 5     |
| Faculty of Tourism and Hospitality Management (FMTU)    | 3             | 3  | 5   | 4  | 15    |
| Faculty of Health Studies (FZSRI)                       | 6             | 3  | 9   | 4  | 22    |
| Faculty of Humanities and Social Sciences (FFRI)        | 3             | 4  | 20  | 16 | 43    |
| Faculty of Civil Engineering (GRADRI)                   | 1             | 1  | 11  | 3  | 16    |
| Faculty of Medicine (MEDRI)                             | 9             | 2  | 30  | 17 | 58    |
| Faculty of Biotechnology and Drug Development (FABRI)   | 5             | 1  | 9   | 1  | 17    |
| Faculty of Maritime Studies (PFRI)                      | 0             | 0  | 2   | 3  | 5     |
| Faculty of Law (PRAVRI)                                 | 4             | 0  | 7   | 8  | 19    |
| Rectorate (UNIRI)                                       | 0             | 0  | 0   | 1  | 1     |
| Speech and Language Pathology (LOGRI)                   | 0             | 0  | 2   | 0  | 2     |
| Study of Polytechnics (POLIRI)                          | 0             | 0  | 1   | 0  | 1     |
| Faculty of Engineering (RITEH)                          | 11            | 5  | 12  | 10 | 38    |
| Faculty of Teacher Education (UFRI)                     | 3             | 0  | 6   | 2  | 12    |
| Total                                                   | 61            | 21 | 148 | 84 | 319   |