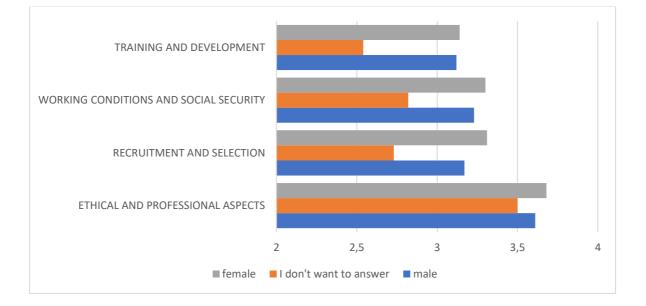

| 3,23                            | 3,25                                            | 3,11                        |





#### **10. AVERAGE IMPLEMENTATION STAGE BY AREAS AND BY GENDER**

|                                        | male | I don't<br>want to<br>answer | female | total |
|----------------------------------------|------|------------------------------|--------|-------|
| ETHICAL AND PROFESSIONAL ASPECTS       | 3,61 | 3,5                          | 3,68   | 3,64  |
| RECRUITMENT AND SELECTION              | 3,17 | 2,73                         | 3,31   | 3,23  |
| WORKING CONDITIONS AND SOCIAL SECURITY | 3,23 | 2,82                         | 3,3    | 3,25  |
| TRAINING AND DEVELOPMENT               | 3,12 | 2,54                         | 3,14   | 3,11  |



Sveučilište u Rijeci University of Rijeka Trg braće Mažuranića 10, 51000 Rijeka, Hrvatska / Croatia www.uniri.hr 01B 64218323816 MBS 040131108 More ideja ~~ More ideas





YUFE **%**Yerun

More ideja ---- More ideas

#### 11. COMPARISON 2009 vs 2023

|                                        | Survey 2009 | Survey 2023 |
|----------------------------------------|-------------|-------------|
| ETHICAL AND PROFESSIONAL ASPECT        | 2,25        | 3,64        |
| WORKING CONDITIONS AND SOCIAL SECURITY | 2,35        | 3,25        |
| RECRUITMENT AND SELECTION              | 2,26        | 3,23        |
| TRAINING AND DEVELOPMENT               | 2,29        | 3,11        |

| BEST RESULT OF 2009                                 | WORST RESULT OF 2009                                |
|--------