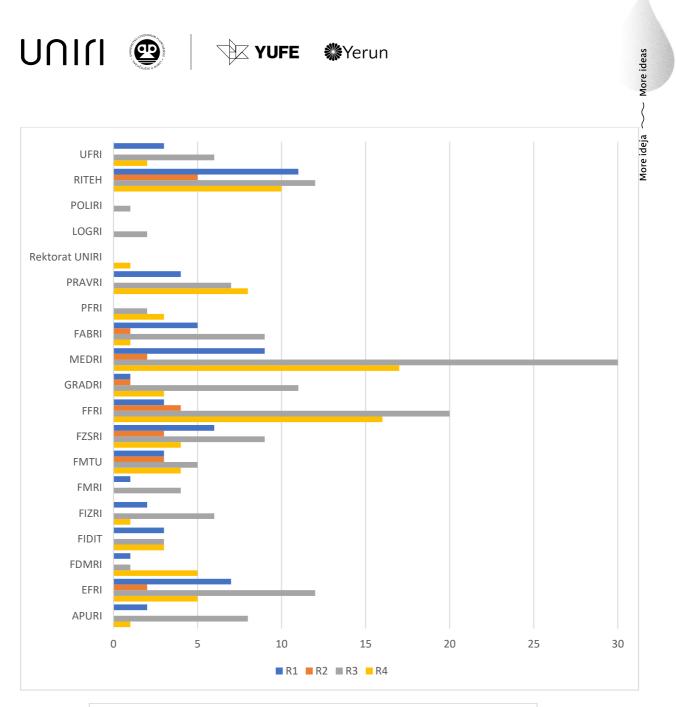

#### 2. NUMBER OF RESEARCHERS BY CAREER STAGE BY UNIRI CONSTITUENTS

NUMBER OF POTENTIAL RESPONDENTS: 1275 NUMBER OF RESPONDENTS WHO FILLED IN THE SURVEY: 319 PERCENTAGE: 25,02%

**R1** First Stage Researcher (up to the point of PhD)

R2 Recognised Researcher (PhD holders or equivalent who are not yet fully independent)

R3 Established Researcher (researchers who have developed a level of independence.)

R4 Leading Researcher (researchers leading their research area or field)

|                                                         | Group R1 - R4 |    |     |    |       |
|---------------------------------------------------------|---------------|----|-----|----|-------|
|                                                         | R1            | R2 | R3  | R4 | Total |
| Academy of Applied Arts (APURI)                         | 2             | 0  | 8   | 1  | 11    |
| Faculty of Economics (EFRI)                             | 7             | 2  | 12  | 5  | 27    |
| Faculty of Dental medicine (FDMRI)                      | 1             | 0  | 1   | 5  | 7     |
| Faculty of Informatics and Digital Technologies (FIDIT) | 3             | 0  | 3   | 3  | 10    |
| Faculty of Physics (FIZRI)                              | 2             | 0  | 6   | 1  | 10    |
| Faculty of Mathematics (FMRI)                           | 1             | 0  | 4   | 0  | 5     |
| Faculty of Tourism and Hospitality Management (FMTU)    | 3             | 3  | 5   | 4  | 15    |
| Faculty of Health Studies (FZSRI)                       | 6             | 3  | 9   | 4  | 22    |
| Faculty of Humanities and Social Sciences (FFRI)        | 3             | 4  | 20  | 16 | 43    |
| Faculty of Civil Engineering (GRADRI)                   | 1             | 1  | 11  | 3  | 16    |
| Faculty of Medicine (MEDRI)                             | 9             | 2  | 30  | 17 | 58    |
| Faculty of Biotechnology and Drug Development (FABRI)   | 5             | 1  | 9   | 1  | 17    |
| Faculty of Maritime Studies (PFRI)                      | 0             | 0  | 2   | 3  | 5     |
| Faculty of Law (PRAVRI)                                 | 4             | 0  | 7   | 8  | 19    |
| Rectorate (UNIRI)                                       | 0             | 0  | 0   | 1  | 1     |
| Speech and Language Pathology (LOGRI)                   | 0             | 0  | 2   | 0  | 2     |
| Study of Polytechnics (POLIRI)                          | 0             | 0  | 1   | 0  | 1     |
| Faculty of Engineering (RITEH)                          | 11            | 5  | 12  | 10 | 38    |
| Faculty of Teacher Education (UFRI)                     | 3             | 0  | 6   | 2  | 12    |
| Total                                                   | 61            | 21 | 148 | 84 | 319   |