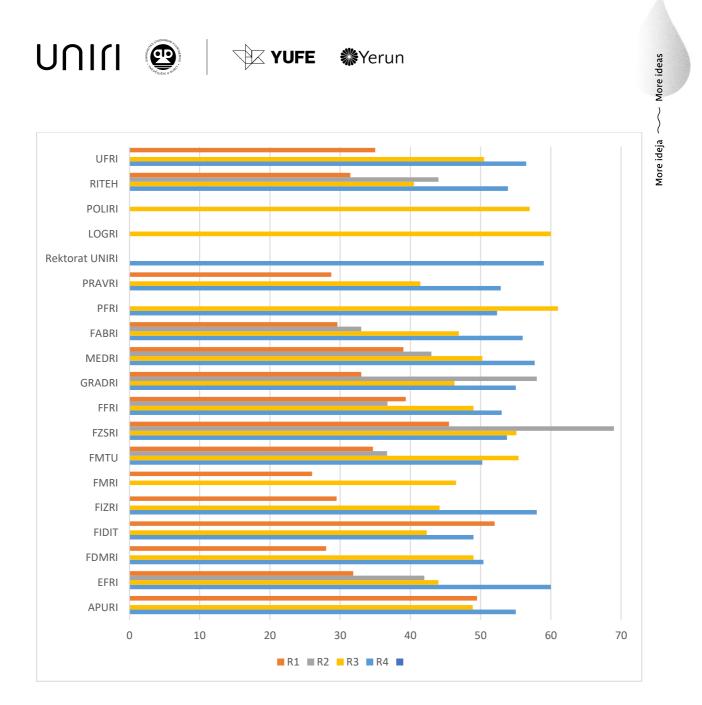

|                                                         | Group R1 - R4 |    |     |    |       |
|---------------------------------------------------------|---------------|----|-----|----|-------|
|                                                         | R1            | R2 | R3  | R4 | Total |
| Academy of Applied Arts (APURI)                         | 2             | 0  | 8   | 1  | 11    |
| Faculty of Economics (EFRI)                             | 7             | 2  | 12  | 5  | 27    |
| Faculty of Dental medicine (FDMRI)                      | 1             | 0  | 1   | 5  | 7     |
| Faculty of Informatics and Digital Technologies (FIDIT) | 3             | 0  | 3   | 3  | 10    |
| Faculty of Physics (FIZRI)                              | 2             | 0  | 6   | 1  | 10    |
| Faculty of Mathematics (FMRI)                           | 1             | 0  | 4   | 0  | 5     |
| Faculty of Tourism and Hospitality Management (FMTU)    | 3             | 3  | 5   | 4  | 15    |
| Faculty of Health Studies (FZSRI)                       | 6             | 3  | 9   | 4  | 22    |
| Faculty of Humanities and Social Sciences (FFRI)        | 3             | 4  | 20  | 16 | 43    |
| Faculty of Civil Engineering (GRADRI)                   | 1             | 1  | 11  | 3  | 16    |
| Faculty of Medicine (MEDRI)                             | 9             | 2  | 30  | 17 | 58    |
| Faculty of Biotechnology and Drug Development (FABRI)   | 5             | 1  | 9   | 1  | 17    |
| Faculty of Maritime Studies (PFRI)                      | 0             | 0  | 2   | 3  | 5     |
| Faculty of Law (PRAVRI)                                 | 4             | 0  | 7   | 8  | 19    |
| Rectorate (UNIRI)                                       | 0             | 0  | 0   | 1  | 1     |
| Speech and Language Pathology (LOGRI)                   | 0             | 0  | 2   | 0  | 2     |
| Study of Polytechnics (POLIRI)                          | 0             | 0  | 1   | 0  | 1     |
| Faculty of Engineering (RITEH)                          | 11            | 5  | 12  | 10 | 38    |
| Faculty of Teacher Education (UFRI)                     | 3             | 0  | 6   | 2  | 12    |
| Total                                                   | 61            | 21 | 148 | 84 | 319   |