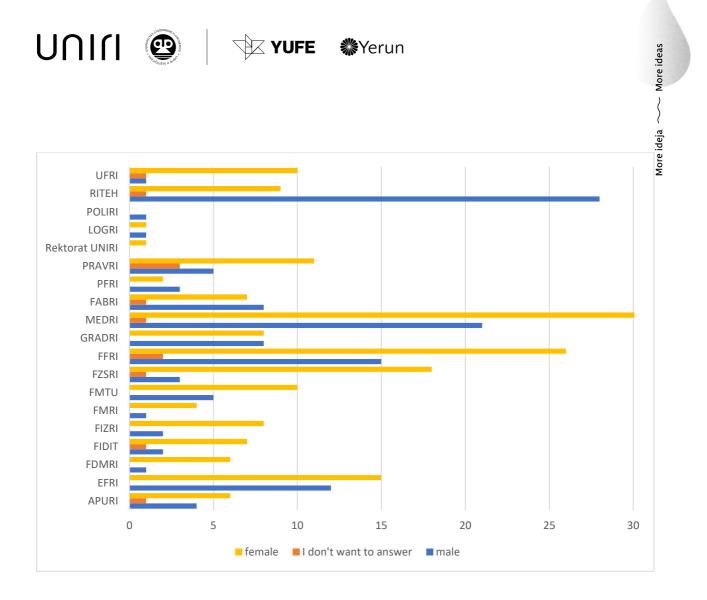

|                                                         | Group R1 - R4 |    |     |    |       |
|---------------------------------------------------------|---------------|----|-----|----|-------|
|                                                         | R1            | R2 | R3  | R4 | Total |
| Academy of Applied Arts (APURI)                         | 2             | 0  | 8   | 1  | 11    |
| Faculty of Economics (EFRI)                             | 7             | 2  | 12  | 5  | 27    |
| Faculty of Dental medicine (FDMRI)                      | 1             | 0  | 1   | 5  | 7     |
| Faculty of Informatics and Digital Technologies (FIDIT) | 3             | 0  | 3   | 3  | 10    |
| Faculty of Physics (FIZRI)                              | 2             | 0  | 6   | 1  | 10    |
| Faculty of Mathematics (FMRI)                           | 1             | 0  | 4   | 0  | 5     |
| Faculty of Tourism and Hospitality Management (FMTU)    | 3             | 3  | 5   | 4  | 15    |
| Faculty of Health Studies (FZSRI)                       | 6             | 3  | 9   | 4  | 22    |
| Faculty of Humanities and Social Sciences (FFRI)        | 3             | 4  | 20  | 16 | 43    |
| Faculty of Civil Engineering (GRADRI)                   | 1             | 1  | 11  | 3  | 16    |
| Faculty of Medicine (MEDRI)                             | 9             | 2  | 30  | 17 | 58    |
| Faculty of Biotechnology and Drug Development (FABRI)   | 5             | 1  | 9   | 1  | 17    |
| Faculty of Maritime Studies (PFRI)                      | 0             | 0  | 2   | 3  | 5     |
| Faculty of Law (PRAVRI)                                 | 4             | 0  | 7   | 8  | 19    |
| Rectorate (UNIRI)                                       | 0             | 0  | 0   | 1  | 1     |
| Speech and Language Pathology (LOGRI)                   | 0             | 0  | 2   | 0  | 2     |
| Study of Polytechnics (POLIRI)                          | 0             | 0  | 1   | 0  | 1     |
| Faculty of Engineering (RITEH)                          | 11            | 5  | 12  | 10 | 38    |
| Faculty of Teacher Education (UFRI)                     | 3             | 0  | 6   | 2  | 12    |
| Total                                                   | 61            | 21 | 148 | 84 | 319   |