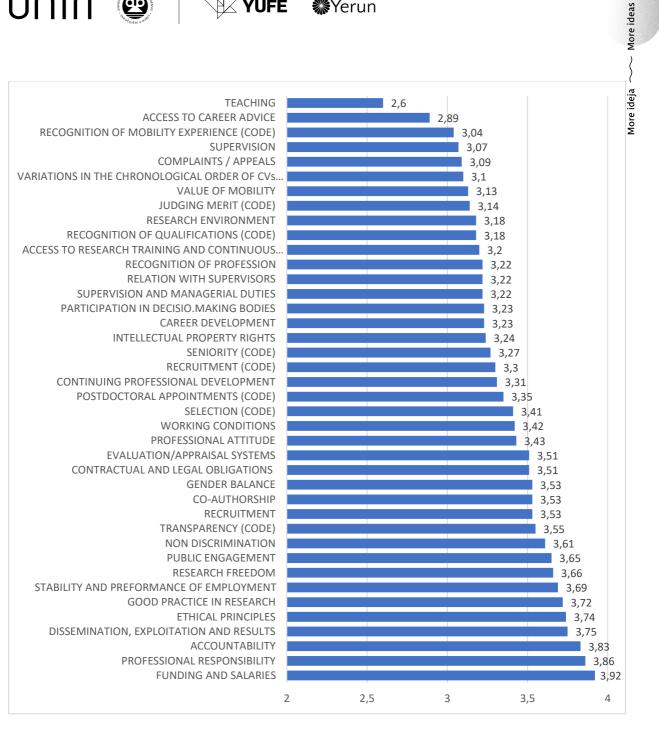

#### 1. LIST OF PRINCIPLES BY AREAS

|                                        | *Yerun                                                                                                                                                                                                                                                                                                                                                                                                                                                                                                                                                                                                                                                                                                                                                                                                                                                                                                                                                                                                                                                                                                                                                                                                                                                                                                                                                                                                                                                                                                                                                                                                                                                                                                                                                                                                                                                                                                                                                                                                                                                                                                                        |
|----------------------------------------|-------------------------------------------------------------------------------------------------------------------------------------------------------------------------------------------------------------------------------------------------------------------------------------------------------------------------------------------------------------------------------------------------------------------------------------------------------------------------------------------------------------------------------------------------------------------------------------------------------------------------------------------------------------------------------------------------------------------------------------------------------------------------------------------------------------------------------------------------------------------------------------------------------------------------------------------------------------------------------------------------------------------------------------------------------------------------------------------------------------------------------------------------------------------------------------------------------------------------------------------------------------------------------------------------------------------------------------------------------------------------------------------------------------------------------------------------------------------------------------------------------------------------------------------------------------------------------------------------------------------------------------------------------------------------------------------------------------------------------------------------------------------------------------------------------------------------------------------------------------------------------------------------------------------------------------------------------------------------------------------------------------------------------------------------------------------------------------------------------------------------------|
| VA(517 0"                              | Werun service |
|                                        | 2                                                                                                                                                                                                                                                                                                                                                                                                                                                                                                                                                                                                                                                                                                                                                                                                                                                                                                                                                                                                                                                                                                                                                                                                                                                                                                                                                                                                                                                                                                                                                                                                                                                                                                                                                                                                                                                                                                                                                                                                                                                                                                                             |
| 1. LIST OF PRINCIPLES BY AREAS         | \<br>م                                                                                                                                                                                                                                                                                                                                                                                                                                                                                                                                                                                                                                                                                                                                                                                                                                                                                                                                                                                                                                                                                                                                                                                                                                                                                                                                                                                                                                                                                                                                                                                                                                                                                                                                                                                                                                                                                                                                                                                                                                                                                                                        |
| GROUPS                                 | PRINCIPLES                                                                                                                                                                                                                                                                                                                                                                                                                                                                                                                                                                                                                                                                                                                                                                                                                                                                                                                                                                                                                                                                                                                                                                                                                                                                                                                                                                                                                                                                                                                                                                                                                                                                                                                                                                                                                                                                                                                                                                                                                                                                                                                    |
|                                        | RESEARCH FREEDOM                                                                                                                                                                                                                                                                                                                                                                                                                                                                                                                                                                                                                                                                                                                                                                                                                                                                                                                                                                                                                                                                                                                                                                                                                                                                                                                                                                                                                                                                                                                                                                                                                                                                                                                                                                                                                                                                                                                                                                                                                                                                                                              |
|                                        | ETHICAL PRINCIPLES                                                                                                                                                                                                                                                                                                                                                                                                                                                                                                                                                                                                                                                                                                                                                                                                                                                                                                                                                                                                                                                                                                                                                                                                                                                                                                                                                                                                                                                                                                                                                                                                                                                                                                                                                                                                                                                                                                                                                                                                                                                                                                            |
|                                        | PROFESSIONAL RESPONSIBILITY                                                                                                                                                                                                                                                                                                                                                                                                                                                                                                                                                                                                                                                                                                                                                                                                                                                                                                                                                                                                                                                                                                                                                                                                                                                                                                                                                                                                                                                                                                                                                                                                                                                                                                                                                                                                                                                                                                                                                                                                                                                                                                   |
|                                        | PROFESSIONAL ATTITUDE                                                                                                                                                                                                                                                                                                                                                                                                                                                                                                                                                                                                                                                                                                                                                                                                                                                                                                                                                                                                                                                                                                                                                                                                                                                                                                                                                                                                                                                                                                                                                                                                                                                                                                                                                                                                                                                                                                                                                                                                                                                                                                         |
|                                        | CONTRACTUAL AND LEGAL OBLIGATIONS                                                                                                                                                                                                                                                                                                                                                                                                                                                                                                                                                                                                                                                                                                                                                                                                                                                                                                                                                                                                                                                                                                                                                                                                                                                                                                                                                                                                                                                                                                                                                                                                                                                                                                                                                                                                                                                                                                                                                                                                                                                                                             |
| ETHICAL AND PROFESSIONAL ASPECTS       | ACCOUNTABILITY                                                                                                                                                                                                                                                                                                                                                                                                                                                                                                                                                                                                                                                                                                                                                                                                                                                                                                                                                                                                                                                                                                                                                                                                                                                                                                                                                                                                                                                                                                                                                                                                                                                                                                                                                                                                                                                                                                                                                                                                                                                                                                                |
|                                        | GOOD PRACTICE IN RESEARCH                                                                                                                                                                                                                                                                                                                                                                                                                                                                                                                                                                                                                                                                                                                                                                                                                                                                                                                                                                                                                                                                                                                                                                                                                                                                                                                                                                                                                                                                                                                                                                                                                                                                                                                                                                                                                                                                                                                                                                                                                                                                                                     |
|                                        | DISSEMINATION, EXPLOITATION AND RESULTS                                                                                                                                                                                                                                                                                                                                                                                                                                                                                                                                                                                                                                                                                                                                                                                                                                                                                                                                                                                                                                                                                                                                                                                                                                                                                                                                                                                                                                                                                                                                                                                                                                                                                                                                                                                                                                                                                                                                                                                                                                                                                       |
|                                        | PUBLIC ENGAGEMENT                                                                                                                                                                                                                                                                                                                                                                                                                                                                                                                                                                                                                                                                                                                                                                                                                                                                                                                                                                                                                                                                                                                                                                                                                                                                                                                                                                                                                                                                                                                                                                                                                                                                                                                                                                                                                                                                                                                                                                                                                                                                                                             |
|                                        | NON DISCRIMINATION                                                                                                                                                                                                                                                                                                                                                                                                                                                                                                                                                                                                                                                                                                                                                                                                                                                                                                                                                                                                                                                                                                                                                                                                                                                                                                                                                                                                                                                                                                                                                                                                                                                                                                                                                                                                                                                                                                                                                                                                                                                                                                            |
|                                        | EVALUATION/APPRAISAL SYSTEMS                                                                                                                                                                                                                                                                                                                                                                                                                                                                                                                                                                                                                                                                                                                                                                                                                                                                                                                                                                                                                                                                                                                                                                                                                                                                                                                                                                                                                                                                                                                                                                                                                                                                                                                                                                                                                                                                                                                                                                                                                                                                                                  |
|                                        | RECRUITMENT                                                                                                                                                                                                                                                                                                                                                                                                                                                                                                                                                                                                                                                                                                                                                                                                                                                                                                                                                                                                                                                                                                                                                                                                                                                                                                                                                                                                                                                                                                                                                                                                                                                                                                                                                                                                                                                                                                                                                                                                                                                                                                                   |
|                                        | RECRUITMENT (CODE)                                                                                                                                                                                                                                                                                                                                                                                                                                                                                                                                                                                                                                                                                                                                                                                                                                                                                                                                                                                                                                                                                                                                                                                                                                                                                                                                                                                                                                                                                                                                                                                                                                                                                                                                                                                                                                                                                                                                                                                                                                                                                                            |
|                                        | SELECTION (CODE)                                                                                                                                                                                                                                                                                                                                                                                                                                                                                                                                                                                                                                                                                                                                                                                                                                                                                                                                                                                                                                                                                                                                                                                                                                                                                                                                                                                                                                                                                                                                                                                                                                                                                                                                                                                                                                                                                                                                                                                                                                                                                                              |
|                                        | TRANSPARENCY (CODE)                                                                                                                                                                                                                                                                                                                                                                                                                                                                                                                                                                                                                                                                                                                                                                                                                                                                                                                                                                                                                                                                                                                                                                                                                                                                                                                                                                                                                                                                                                                                                                                                                                                                                                                                                                                                                                                                                                                                                                                                                                                                                                           |
|                                        | JUDGING MERIT (CODE)                                                                                                                                                                                                                                                                                                                                                                                                                                                                                                                                                                                                                                                                                                                                                                                                                                                                                                                                                                                                                                                                                                                                                                                                                                                                                                                                                                                                                                                                                                                                                                                                                                                                                                                                                                                                                                                                                                                                                                                                                                                                                                          |
| RECRUITMENT AND SELECTION              | VARIATIONS IN THE CHRONOLOGICAL ORDER OF CVs                                                                                                                                                                                                                                                                                                                                                                                                                                                                                                                                                                                                                                                                                                                                                                                                                                                                                                                                                                                                                                                                                                                                                                                                                                                                                                                                                                                                                                                                                                                                                                                                                                                                                                                                                                                                                                                                                                                                                                                                                                                                                  |
|                                        | (CODE)                                                                                                                                                                                                                                                                                                                                                                                                                                                                                                                                                                                                                                                                                                                                                                                                                                                                                                                                                                                                                                                                                                                                                                                                                                                                                                                                                                                                                                                                                                                                                                                                                                                                                                                                                                                                                                                                                                                                                                                                                                                                                                                        |
|                                        | RECOGNITION OF MOBILITY EXPERIENCE (CODE)                                                                                                                                                                                                                                                                                                                                                                                                                                                                                                                                                                                                                                                                                                                                                                                                                                                                                                                                                                                                                                                                                                                                                                                                                                                                                                                                                                                                                                                                                                                                                                                                                                                                                                                                                                                                                                                                                                                                                                                                                                                                                     |
|                                        | RECOGNITION OF QUALIFICATIONS (CODE)                                                                                                                                                                                                                                                                                                                                                                                                                                                                                                                                                                                                                                                                                                                                                                                                                                                                                                                                                                                                                                                                                                                                                                                                                                                                                                                                                                                                                                                                                                                                                                                                                                                                                                                                                                                                                                                                                                                                                                                                                                                                                          |
|                                        | SENIORITY (CODE)                                                                                                                                                                                                                                                                                                                                                                                                                                                                                                                                                                                                                                                                                                                                                                                                                                                                                                                                                                                                                                                                                                                                                                                                                                                                                                                                                                                                                                                                                                                                                                                                                                                                                                                                                                                                                                                                                                                                                                                                                                                                                                              |
|                                        | POSTDOCTORAL APPOINTMENTS (CODE)                                                                                                                                                                                                                                                                                                                                                                                                                                                                                                                                                                                                                                                                                                                                                                                                                                                                                                                                                                                                                                                                                                                                                                                                                                                                                                                                                                                                                                                                                                                                                                                                                                                                                                                                                                                                                                                                                                                                                                                                                                                                                              |
|                                        | RECOGNITION OF PROFESSION                                                                                                                                                                                                                                                                                                                                                                                                                                                                                                                                                                                                                                                                                                                                                                                                                                                                                                                                                                                                                                                                                                                                                                                                                                                                                                                                                                                                                                                                                                                                                                                                                                                                                                                                                                                                                                                                                                                                                                                                                                                                                                     |
|                                        | RESEARCH ENVIRONMENT                                                                                                                                                                                                                                                                                                                                                                                                                                                                                                                                                                                                                                                                                                                                                                                                                                                                                                                                                                                                                                                                                                                                                                                                                                                                                                                                                                                                                                                                                                                                                                                                                                                                                                                                                                                                                                                                                                                                                                                                                                                                                                          |
|                                        | WORKING CONDITIONS                                                                                                                                                                                                                                                                                                                                                                                                                                                                                                                                                                                                                                                                                                                                                                                                                                                                                                                                                                                                                                                                                                                                                                                                                                                                                                                                                                                                                                                                                                                                                                                                                                                                                                                                                                                                                                                                                                                                                                                                                                                                                                            |
| WORKING CONDITIONS AND SOCIAL SECURITY | STABILITY AND PREFORMANCE OF EMPLOYMENT                                                                                                                                                                                                                                                                                                                                                                                                                                                                                                                                                                                                                                                                                                                                                                                                                                                                                                                                                                                                                                                                                                                                                                                                                                                                                                                                                                                                                                                                                                                                                                                                                                                                                                                                                                                                                                                                                                                                                                                                                                                                                       |
|                                        | FUNDING AND SALARIES                                                                                                                                                                                                                                                                                                                                                                                                                                                                                                                                                                                                                                                                                                                                                                                                                                                                                                                                                                                                                                                                                                                                                                                                                                                                                                                                                                                                                                                                                                                                                                                                                                                                                                                                                                                                                                                                                                                                                                                                                                                                                                          |
|                                        | GENDER BALANCE                                                                                                                                                                                                                                                                                                                                                                                                                                                                                                                                                                                                                                                                                                                                                                                                                                                                                                                                                                                                                                                                                                                                                                                                                                                                                                                                                                                                                                                                                                                                                                                                                                                                                                                                                                                                                                                                                                                                                                                                                                                                                                                |
|                                        | CAREER DEVELOPMENT                                                                                                                                                                                                                                                                                                                                                                                                                                                                                                                                                                                                                                                                                                                                                                                                                                                                                                                                                                                                                                                                                                                                                                                                                                                                                                                                                                                                                                                                                                                                                                                                                                                                                                                                                                                                                                                                                                                                                                                                                                                                                                            |

|                          | YUFE | <b>%</b> Yerun                             | - More ideas |
|--------------------------|------|--------------------------------------------|--------------|
|                          |      | VALUE OF MOBILITY                          | )<br>)       |
|                          |      | ACCESS TO CAREER ADVICE                    | More ideja   |
|                          |      | INTELLECTUAL PROPERTY RIGHTS               | Moi          |
|                          |      | CO-AUTHORSHIP                              |              |
|                          |      | TEACHING                                   |              |
|                          |      | COMPLAINTS / APPEALS                       |              |
|                          |      | PARTICIPATION IN DECISION MAKING BODIES    |              |
|                          |      | RELATION WITH SUPERVISORS                  |              |
|                          |      | SUPERVISION AND MANAGERIAL DUTIES          |              |
| TRAINING AND DEVELOPMENT |      | CONTINUING PROFESSIONAL DEVELOPMENT        |              |
|                          |      | ACCESS TO RESEARCH TRAINING AND CONTINUOUS |              |
|                          |      | DEVELOPMENT                                |              |
|                          |      | SUPERVISION                                |              |