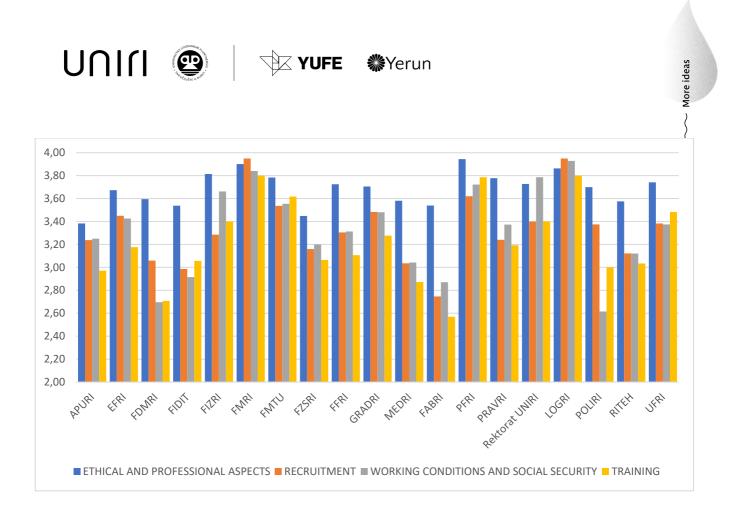

| 3,64                                   | 3,23                            | 3,25                                            | 3,11                        |





#### **10. AVERAGE IMPLEMENTATION STAGE BY AREAS AND BY GENDER**

|                                        | male | I don't<br>want to<br>answer | female | total |
|----------------------------------------|------|------------------------------|--------|-------|
| ETHICAL AND PROFESSIONAL ASPECTS       | 3,61 | 3,5                          | 3,68   | 3,64  |
| RECRUITMENT AND SELECTION              | 3,17 | 2,73                         | 3,31   | 3,23  |
| WORKING CONDITIONS AND SOCIAL SECURITY | 3,23 | 2,82                         | 3,3    | 3,25  |
| TRAINING AND DEVELOPMENT               | 3,12 | 2,54                         | 3,14   | 3,11  |



Sveučilište u Rijeci University of Rijeka Trg braće Mažuranića 10, 51000 Rijeka, Hrvatska / Croatia www.uniri.hr 01B 64218323816 MBS 040131