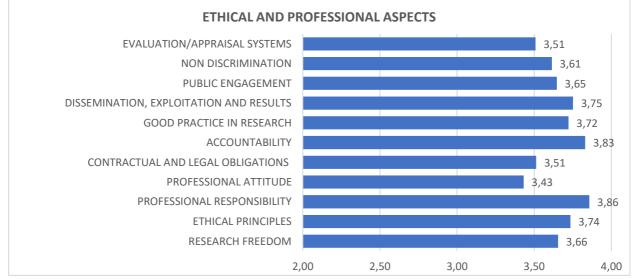

#### 1. LIST OF PRINCIPLES BY AREAS

|                                        | *Yerun                                                                                                                                                                                                                                                                                                                                                                                                                                                                                                                                                                                                                                                                                                                                                                                                                                                                                                                                                                                                                                                                                                                                                                                                                                                                                                                                                                                                                                                                                                                                                                                                                                                                                                                                                                                                                                                                                                                                                                                                                                                                                                                        |
|----------------------------------------|-------------------------------------------------------------------------------------------------------------------------------------------------------------------------------------------------------------------------------------------------------------------------------------------------------------------------------------------------------------------------------------------------------------------------------------------------------------------------------------------------------------------------------------------------------------------------------------------------------------------------------------------------------------------------------------------------------------------------------------------------------------------------------------------------------------------------------------------------------------------------------------------------------------------------------------------------------------------------------------------------------------------------------------------------------------------------------------------------------------------------------------------------------------------------------------------------------------------------------------------------------------------------------------------------------------------------------------------------------------------------------------------------------------------------------------------------------------------------------------------------------------------------------------------------------------------------------------------------------------------------------------------------------------------------------------------------------------------------------------------------------------------------------------------------------------------------------------------------------------------------------------------------------------------------------------------------------------------------------------------------------------------------------------------------------------------------------------------------------------------------------|
| VA(517 0"                              | Werun service |
|                                        | 2                                                                                                                                                                                                                                                                                                                                                                                                                                                                                                                                                                                                                                                                                                                                                                                                                                                                                                                                                                                                                                                                                                                                                                                                                                                                                                                                                                                                                                                                                                                                                                                                                                                                                                                                                                                                                                                                                                                                                                                                                                                                                                                             |
| 1. LIST OF PRINCIPLES BY AREAS         | \<br>م                                                                                                                                                                                                                                                                                                                                                                                                                                                                                                                                                                                                                                                                                                                                                                                                                                                                                                                                                                                                                                                                                                                                                                                                                                                                                                                                                                                                                                                                                                                                                                                                                                                                                                                                                                                                                                                                                                                                                                                                                                                                                                                        |
| GROUPS                                 | PRINCIPLES                                                                                                                                                                                                                                                                                                                                                                                                                                                                                                                                                                                                                                                                                                                                                                                                                                                                                                                                                                                                                                                                                                                                                                                                                                                                                                                                                                                                                                                                                                                                                                                                                                                                                                                                                                                                                                                                                                                                                                                                                                                                                                                    |
|                                        | RESEARCH FREEDOM                                                                                                                                                                                                                                                                                                                                                                                                                                                                                                                                                                                                                                                                                                                                                                                                                                                                                                                                                                                                                                                                                                                                                                                                                                                                                                                                                                                                                                                                                                                                                                                                                                                                                                                                                                                                                                                                                                                                                                                                                                                                                                              |
|                                        | ETHICAL PRINCIPLES                                                                                                                                                                                                                                                                                                                                                                                                                                                                                                                                                                                                                                                                                                                                                                                                                                                                                                                                                                                                                                                                                                                                                                                                                                                                                                                                                                                                                                                                                                                                                                                                                                                                                                                                                                                                                                                                                                                                                                                                                                                                                                            |
|                                        | PROFESSIONAL RESPONSIBILITY                                                                                                                                                                                                                                                                                                                                                                                                                                                                                                                                                                                                                                                                                                                                                                                                                                                                                                                                                                                                                                                                                                                                                                                                                                                                                                                                                                                                                                                                                                                                                                                                                                                                                                                                                                                                                                                                                                                                                                                                                                                                                                   |
|                                        | PROFESSIONAL ATTITUDE                                                                                                                                                                                                                                                                                                                                                                                                                                                                                                                                                                                                                                                                                                                                                                                                                                                                                                                                                                                                                                                                                                                                                                                                                                                                                                                                                                                                                                                                                                                                                                                                                                                                                                                                                                                                                                                                                                                                                                                                                                                                                                         |
|                                        | CONTRACTUAL AND LEGAL OBLIGATIONS                                                                                                                                                                                                                                                                                                                                                                                                                                                                                                                                                                                                                                                                                                                                                                                                                                                                                                                                                                                                                                                                                                                                                                                                                                                                                                                                                                                                                                                                                                                                                                                                                                                                                                                                                                                                                                                                                                                                                                                                                                                                                             |
| ETHICAL AND PROFESSIONAL ASPECTS       | ACCOUNTABILITY                                                                                                                                                                                                                                                                                                                                                                                                                                                                                                                                                                                                                                                                                                                                                                                                                                                                                                                                                                                                                                                                                                                                                                                                                                                                                                                                                                                                                                                                                                                                                                                                                                                                                                                                                                                                                                                                                                                                                                                                                                                                                                                |
|                                        | GOOD PRACTICE IN RESEARCH                                                                                                                                                                                                                                                                                                                                                                                                                                                                                                                                                                                                                                                                                                                                                                                                                                                                                                                                                                                                                                                                                                                                                                                                                                                                                                                                                                                                                                                                                                                                                                                                                                                                                                                                                                                                                                                                                                                                                                                                                                                                                                     |
|                                        | DISSEMINATION, EXPLOITATION AND RESULTS                                                                                                                                                                                                                                                                                                                                                                                                                                                                                                                                                                                                                                                                                                                                                                                                                                                                                                                                                                                                                                                                                                                                                                                                                                                                                                                                                                                                                                                                                                                                                                                                                                                                                                                                                                                                                                                                                                                                                                                                                                                                                       |
|                                        | PUBLIC ENGAGEMENT                                                                                                                                                                                                                                                                                                                                                                                                                                                                                                                                                                                                                                                                                                                                                                                                                                                                                                                                                                                                                                                                                                                                                                                                                                                                                                                                                                                                                                                                                                                                                                                                                                                                                                                                                                                                                                                                                                                                                                                                                                                                                                             |
|                                        | NON DISCRIMINATION                                                                                                                                                                                                                                                                                                                                                                                                                                                                                                                                                                                                                                                                                                                                                                                                                                                                                                                                                                                                                                                                                                                                                                                                                                                                                                                                                                                                                                                                                                                                                                                                                                                                                                                                                                                                                                                                                                                                                                                                                                                                                                            |
|                                        | EVALUATION/APPRAISAL SYSTEMS                                                                                                                                                                                                                                                                                                                                                                                                                                                                                                                                                                                                                                                                                                                                                                                                                                                                                                                                                                                                                                                                                                                                                                                                                                                                                                                                                                                                                                                                                                                                                                                                                                                                                                                                                                                                                                                                                                                                                                                                                                                                                                  |
|                                        | RECRUITMENT                                                                                                                                                                                                                                                                                                                                                                                                                                                                                                                                                                                                                                                                                                                                                                                                                                                                                                                                                                                                                                                                                                                                                                                                                                                                                                                                                                                                                                                                                                                                                                                                                                                                                                                                                                                                                                                                                                                                                                                                                                                                                                                   |
|                                        | RECRUITMENT (CODE)                                                                                                                                                                                                                                                                                                                                                                                                                                                                                                                                                                                                                                                                                                                                                                                                                                                                                                                                                                                                                                                                                                                                                                                                                                                                                                                                                                                                                                                                                                                                                                                                                                                                                                                                                                                                                                                                                                                                                                                                                                                                                                            |
|                                        | SELECTION (CODE)                                                                                                                                                                                                                                                                                                                                                                                                                                                                                                                                                                                                                                                                                                                                                                                                                                                                                                                                                                                                                                                                                                                                                                                                                                                                                                                                                                                                                                                                                                                                                                                                                                                                                                                                                                                                                                                                                                                                                                                                                                                                                                              |
|                                        | TRANSPARENCY (CODE)                                                                                                                                                                                                                                                                                                                                                                                                                                                                                                                                                                                                                                                                                                                                                                                                                                                                                                                                                                                                                                                                                                                                                                                                                                                                                                                                                                                                                                                                                                                                                                                                                                                                                                                                                                                                                                                                                                                                                                                                                                                                                                           |
|                                        | JUDGING MERIT (CODE)                                                                                                                                                                                                                                                                                                                                                                                                                                                                                                                                                                                                                                                                                                                                                                                                                                                                                                                                                                                                                                                                                                                                                                                                                                                                                                                                                                                                                                                                                                                                                                                                                                                                                                                                                                                                                                                                                                                                                                                                                                                                                                          |
| RECRUITMENT AND SELECTION              | VARIATIONS IN THE CHRONOLOGICAL ORDER OF CVs                                                                                                                                                                                                                                                                                                                                                                                                                                                                                                                                                                                                                                                                                                                                                                                                                                                                                                                                                                                                                                                                                                                                                                                                                                                                                                                                                                                                                                                                                                                                                                                                                                                                                                                                                                                                                                                                                                                                                                                                                                                                                  |
|                                        | (CODE)                                                                                                                                                                                                                                                                                                                                                                                                                                                                                                                                                                                                                                                                                                                                                                                                                                                                                                                                                                                                                                                                                                                                                                                                                                                                                                                                                                                                                                                                                                                                                                                                                                                                                                                                                                                                                                                                                                                                                                                                                                                                                                                        |
|                                        | RECOGNITION OF MOBILITY EXPERIENCE (CODE)                                                                                                                                                                                                                                                                                                                                                                                                                                                                                                                                                                                                                                                                                                                                                                                                                                                                                                                                                                                                                                                                                                                                                                                                                                                                                                                                                                                                                                                                                                                                                                                                                                                                                                                                                                                                                                                                                                                                                                                                                                                                                     |
|                                        | RECOGNITION OF QUALIFICATIONS (CODE)                                                                                                                                                                                                                                                                                                                                                                                                                                                                                                                                                                                                                                                                                                                                                                                                                                                                                                                                                                                                                                                                                                                                                                                                                                                                                                                                                                                                                                                                                                                                                                                                                                                                                                                                                                                                                                                                                                                                                                                                                                                                                          |
|                                        | SENIORITY (CODE)                                                                                                                                                                                                                                                                                                                                                                                                                                                                                                                                                                                                                                                                                                                                                                                                                                                                                                                                                                                                                                                                                                                                                                                                                                                                                                                                                                                                                                                                                                                                                                                                                                                                                                                                                                                                                                                                                                                                                                                                                                                                                                              |
|                                        | POSTDOCTORAL APPOINTMENTS (CODE)                                                                                                                                                                                                                                                                                                                                                                                                                                                                                                                                                                                                                                                                                                                                                                                                                                                                                                                                                                                                                                                                                                                                                                                                                                                                                                                                                                                                                                                                                                                                                                                                                                                                                                                                                                                                                                                                                                                                                                                                                                                                                              |
|                                        | RECOGNITION OF PROFESSION                                                                                                                                                                                                                                                                                                                                                                                                                                                                                                                                                                                                                                                                                                                                                                                                                                                                                                                                                                                                                                                                                                                                                                                                                                                                                                                                                                                                                                                                                                                                                                                                                                                                                                                                                                                                                                                                                                                                                                                                                                                                                                     |
|                                        | RESEARCH ENVIRONMENT                                                                                                                                                                                                                                                                                                                                                                                                                                                                                                                                                                                                                                                                                                                                                                                                                                                                                                                                                                                                                                                                                                                                                                                                                                                                                                                                                                                                                                                                                                                                                                                                                                                                                                                                                                                                                                                                                                                                                                                                                                                                                                          |
|                                        | WORKING CONDITIONS                                                                                                                                                                                                                                                                                                                                                                                                                                                                                                                                                                                                                                                                                                                                                                                                                                                                                                                                                                                                                                                                                                                                                                                                                                                                                                                                                                                                                                                                                                                                                                                                                                                                                                                                                                                                                                                                                                                                                                                                                                                                                                            |
| WORKING CONDITIONS AND SOCIAL SECURITY | STABILITY AND PREFORMANCE OF EMPLOYMENT                                                                                                                                                                                                                                                                                                                                                                                                                                                                                                                                                                                                                                                                                                                                                                                                                                                                                                                                                                                                                                                                                                                                                                                                                                                                                                                                                                                                                                                                                                                                                                                                                                                                                                                                                                                                                                                                                                                                                                                                                                                                                       |
|                                        | FUNDING AND SALARIES                                                                                                                                                                                                                                                                                                                                                                                                                                                                                                                                                                                                                                                                                                                                                                                                                                                                                                                                                                                                                                                                                                                                                                                                                                                                                                                                                                                                                                                                                                                                                                                                                                                                                                                                                                                                                                                                                                                                                                                                                                                                                                          |
|                                        | GENDER BALANCE                                                                                                                                                                                                                                                                                                                                                                                                                                                                                                                                                                                                                                                                                                                                                                                                                                                                                                                                                                                                                                                                                                                                                                                                                                                                                                                                                                                                                                                                                                                                                                                                                                                                                                                                                                                                                                                                                                                                                                                                                                                                                                                |
|                                        | CAREER DEVELOPMENT                                                                                                                                                                                                                                                                                                                                                                                                                                                                                                                                                                                                                                                                                                                                                                                                                                                                                                                                                                                                                                                                                                                                                                                                                                                                                                                                                                                                                                                                                                                                                                                                                                                                                                                                                                                                                                                                                                                                                                                                                                                                                                            |